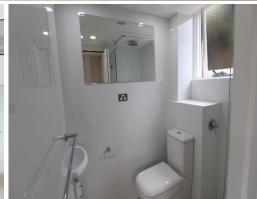

Designed to combine both comfort and functionality in a studio space. This studio features

- Separate kitchen with electric cook top and stone bench top
- Built-in wardrobe,
- Timber flooring,
- Modern bathroom
- Communal Laundry situated in a well maintained complex