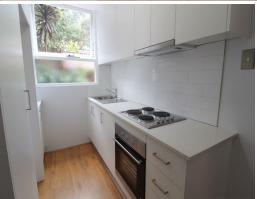

Designed to combine both comfort and functionality in a studio space. This studio features

- Separate kitchen with electric cook top and stone bench top
- Built-in wardrobe,
- Timber flooring,
- Modern bathroom
- Communal Laundry situated in a well maintained complex