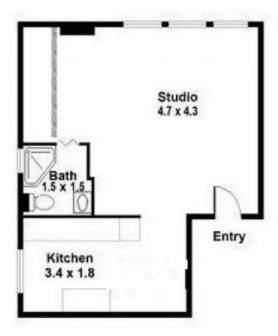

## Modern Studio in desirable complex.

This modern studio apartment is located in a serene street of Glebe, centrally located close to city buses + light rail, cafes and restaurants, schools and Broadway shopping center.

Designed to combine both comfort and functionality in a studio space. This studio features

- Separate kitchen with electric cook top and stone bench top
- Built-in wardrobe,
- Timber flooring,
- Modern bathroom
- Communal Laundry situated in a well maintained complex

Price: DEPOSIT TAKEN

**Bond:** \$1,720 **Available Date:** 25/09/2024

Stavroula Skagias

0408 867 836

Caitlin Grayson 02 9558 0555

5/85C Wigram Road, Glebe

DISCLAIMER PLANS SHOWN ARE FOR PRESENTATION PURPOSE AND ARE NOT PART OF ANY LEGAL DOCUMENT ALL MEASUREMENTS AND FIGURES ARE APPROXIMATE.