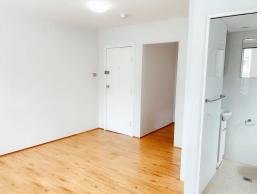

Designed to combine both comfort and functionality in a studio space. This studio features

- Separate kitchen with electric cook top and stone bench top
- Built-in wardrobe,
- Timber flooring,
- Modern bathroom
- Communal Laundry situated in a well maintained complex