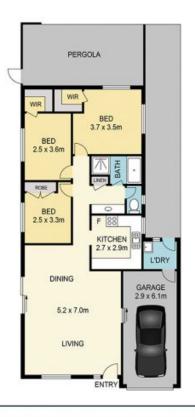

## Your own piece of Paradise

Set high on a lovely North West facing parcel of land this pristine 3 bedroom duplex has everything you could need.

Freshly painted throughout this lovely duplex has new flooring, a large kitchen and 3 way bathroom and three good sized bedrooms with built ins.

Features include;

- Floating floors
- Light filled living areas
- Split System AC
- Ceiling fans
- Large outdoor entertaining area
- Fantastic Gardens and landscaping
- Internal access from Single garage

## 9A SAMUEL STREET, BLIGH PARK

DISCLAIMER DIMENSIONS ARE APPROXIMATE AND SHOULD BE USED AS A GUIDE THEY ARE NOT TO SCALE AND NO LIABILITY BE ACCEPTED