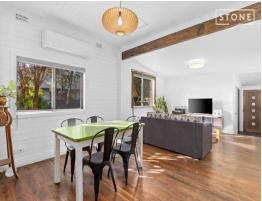

...

- Dual occupancy three bedroom property
- Beautifully renovated original two bedroom cottage
- Ceiling fans and split-system reverse cycle
- Resort style updated bathroom
- Spacious one bedroom granny flat