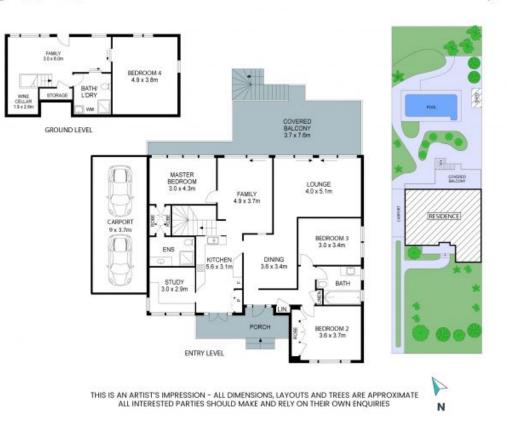

- Three living spaces open to outdoors, with a formal lounge, living, and rumpus
- Central kitchen with gas cooktop, double oven, semi-integrated dishwasher
- Four generous bedrooms, master with walk-through robe and chic ensuite
- Spacious family bathroom featuring a shower over bath and a new vanity
- Light-filled, generously proportioned interiors with excellent natural airflow
- Versatile layout with a sunlit home office and a dedicated wine cellar
- Downstairs area ideal for teenagers or house guests, complete with bathroom
- Expansive all-weather deck and shaded patio, ideal for year-round entertaining

## 50 Gloucester Road, Epping

🖳 4 🛃 3 🞧 2 💹 1113m²