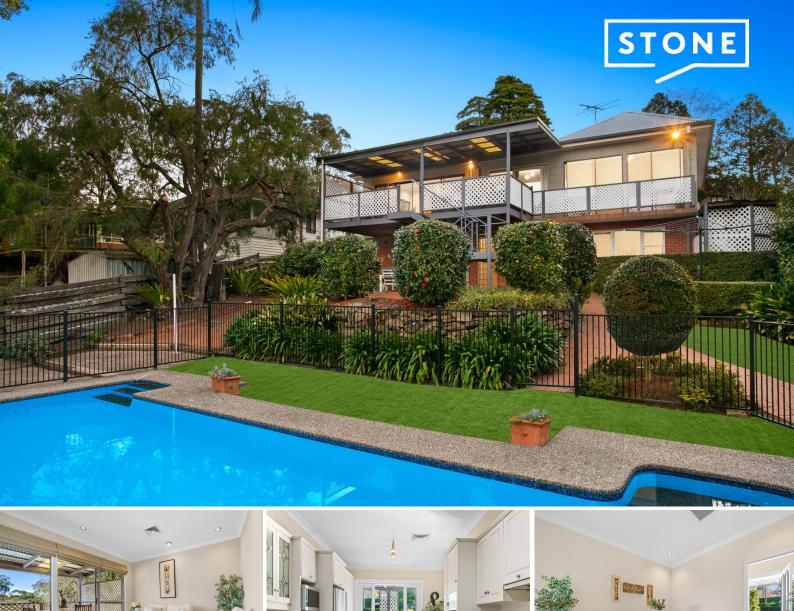

## Family Oasis with Spectacular Bushland Views

Nestled on an expansive 1,113sqm, this magnificent family haven offers a splendid outlook and effortless flow to the outdoors, ideal for carefree entertaining with a balcony overlooking the pool. With enviable charm, warmth, and timeless elegance, it's a private sanctuary and an unforgettable family setting, zoned for Epping Public, Cheltenham Girls, Epping Boys, and Carlingford High.

- Three living spaces open to outdoors, with a formal lounge, living, and rumpus
- Central kitchen with gas cooktop, double oven, semi-integrated dishwasher
- Four generous bedrooms, master with walk-through robe and chic ensuite
- Spacious family bathroom featuring a shower over bath and a new vanity
- Light-filled, generously proportioned interiors with excellent natural airflow
- Versatile layout with a sunlit home office and a dedicated wine cellar
- Downstairs area ideal for teenagers or house guests, complete with bathroom
- Expansive all-weather deck and shaded patio, ideal for year-round entertaining

## 50 Gloucester Road, Epping

🖳 4 🛃 3 🞧 2 💹 1113m²