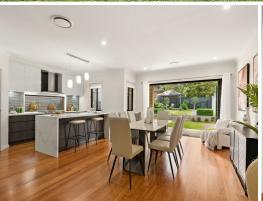

## Spacious family living in a peaceful location

This modern duplex is the perfect blend of quality design and versatility, featuring multiple living areas including an open plan living, dining and kitchen that flows seamlessly out to a covered entertaining area and an oversized backyard. With four generous bedrooms, a north facing aspect and close proximity to schools, transport and National Park trails, it's a unique opportunity in a fantastic location.

- Versatile formal living, light-filled open plan main living, dining and kitchen
- Four bedrooms with built-ins, main with ensuite, walk-in robe and balcony
- Good size laundry, downstairs bathroom w/shower, main bathroom w/bathtub
- Stylish gas kitchen w/walk-in pantry, breakfast bar, stone benches, dishwasher
- Large covered alfresco entertaining with gas outlet, second covered patio area
- Oversized north facing backyard great for kids and pets, water tank and storage
- Single garage with mezzanine storage and internal access, large double carport
- Ducted air-con, peaceful location close to walking trails, transport and schools