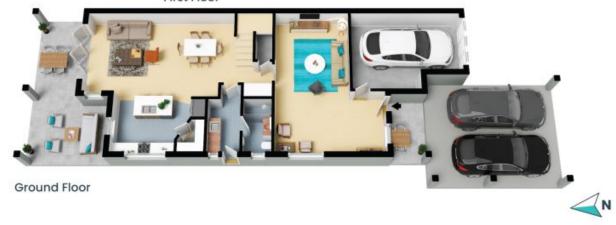

- Versatile formal living, light-filled open plan main living, dining and kitchen
- Four bedrooms with built-ins, main with ensuite, walk-in robe and balcony
- Good size laundry, downstairs bathroom w/shower, main bathroom w/bathtub
- Stylish gas kitchen w/walk-in pantry, breakfast bar, stone benches, dishwasher
- Large covered alfresco entertaining with gas outlet, second covered patio area
- Oversized north facing backyard great for kids and pets, water tank and storage
- Single garage with mezzanine storage and internal access, large double carport
- Ducted air-con, peaceful location close to walking trails, transport and schools

First Floor

The floor plan is not to scale; measurements are indicative and in metres. All features included in this 3D plan are for inspiration purposes only.

This is not an exact replica of the property or the position of exterior elements. Plans should not be relied on. Interested parties should make and rely on their own enquiries.