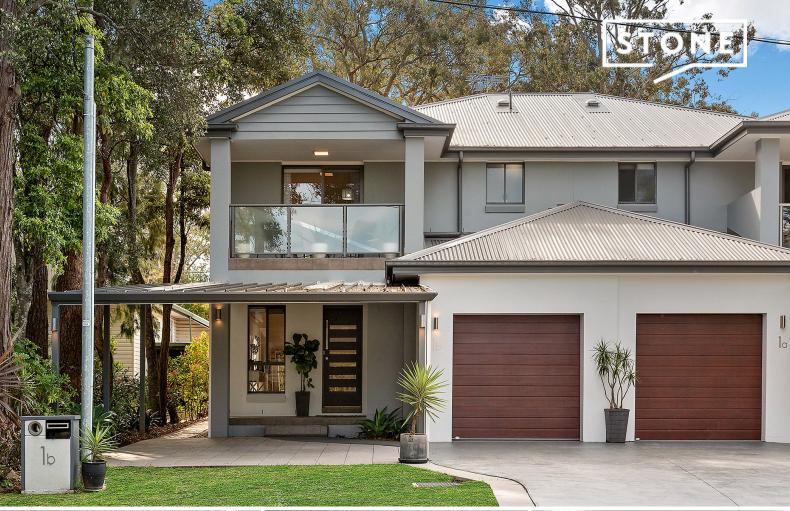

1B Grevillea Grove Heathcote, NSW

## Spacious family living in a peaceful location

This modern duplex is the perfect blend of quality design and versatility, featuring multiple living areas including an open plan living, dining and kitchen that flows seamlessly out to a covered entertaining area and an oversized backyard. With four generous bedrooms, a north facing aspect and close proximity to schools, transport and National Park trails, it's a unique opportunity in a fantastic location.

- Versatile formal living, light-filled open plan main living, dining and kitchen
- Four bedrooms with built-ins, main with ensuite, walk-in robe and balcony
- Good size laundry, downstairs bathroom w/shower, main bathroom w/bathtub
- Stylish gas kitchen w/walk-in pantry, breakfast bar, stone benches, dishwasher
- Large covered alfresco entertaining with gas outlet, second covered patio area
- Oversized north facing backyard great for kids and pets, water tank and storage
- Single garage with mezzanine storage and internal access, large double carport
- Ducted air-con, peaceful location close to walking trails, transport and schools