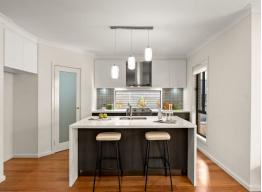

- Versatile formal living, light-filled open plan main living, dining and kitchen
- Four bedrooms with built-ins, main with ensuite, walk-in robe and balcony
- Good size laundry, downstairs bathroom w/shower, main bathroom w/bathtub
- Stylish gas kitchen w/walk-in pantry, breakfast bar, stone benches, dishwasher
- Large covered alfresco entertaining with gas outlet, second covered patio area
- Oversized north facing backyard great for kids and pets, water tank and storage
- Single garage with mezzanine storage and internal access, large double carport
- Ducted air-con, peaceful location close to walking trails, transport and schools