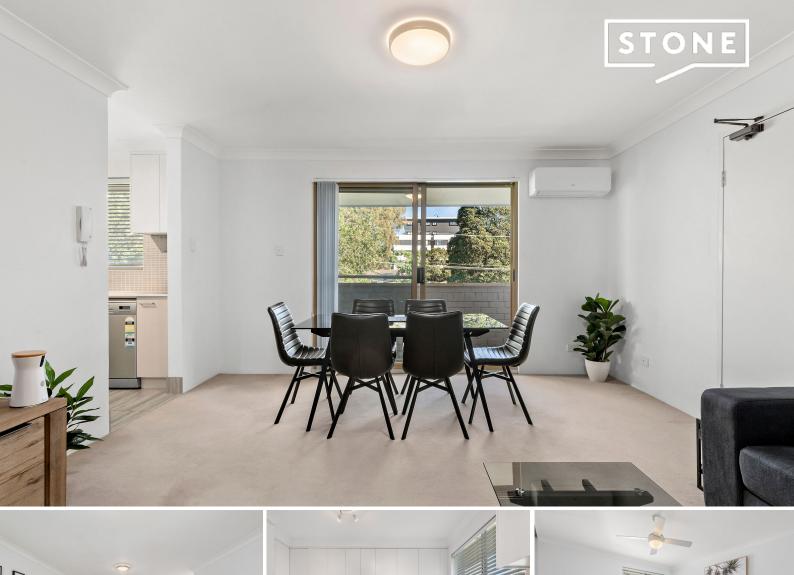

## Tranquil modern apartment in a premium locale

Peacefully situated on the top floor comes this completely private two-bedroom apartment perfect for young families, downsizers and investors alike. It enjoys a leafy outlook and boasts generous proportions throughout, all whilst conveniently situated in a highly sought-after pocket of Sutherland.

- Welcoming open plan living and dining area with access to a private balcony
- Balcony enjoys breezy outdoor flow and leafy outlooks
- Pristine kitchen with electric cooktop, dishwasher and ample storage space
- Two spacious bedrooms, master fitted with built-in wardrobe
- Immaculate family bathroom appointed with separate bathtub and shower
- Air conditioning, laundry room, linen closet, ceiling fans in bedrooms
- Oversized single lock-up garage allows for additional storage or workspace
- Within close proximity of supermarkets, restaurants and public transport