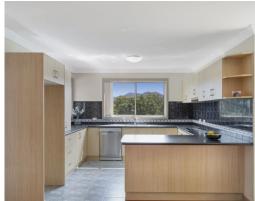

## Featuring:

- Four good sized bedrooms with built-in robes & ceiling fans
- Upstairs bedrooms will have new vinyl plank flooring installed
- Large open plan living and dinning with ceiling fans & air conditioning
- Large kitchen with ample storage & dishwasher
- Expansive decking taking in the magnificent mountain views and northerly aspect
- Two bedrooms with private balconies
- Under house studio setup complete with own bathroom
- Loads of under house storage