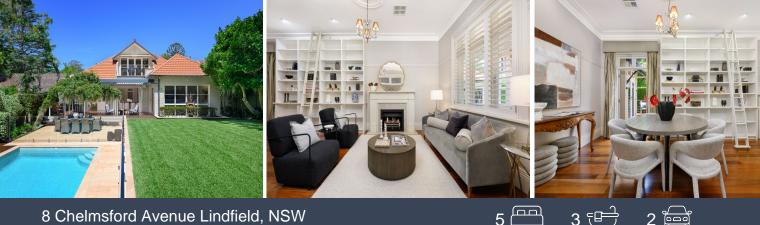

## 8 Chelmsford Avenue Lindfield, NSW

Fluent, light-filled interiors offer palatial casual living and dining areas, segueing to poolside entertaining, and resplendent formal spaces versatile for contemporary needs. A statement of excellence, the richly veined marble kitchen immerses the cook in cutting-edge functionality with its full suite of premium appliances.

Thoughtfully designed bedrooms present multi-generational appeal with two masters, each with walk-in robes and ensuites. Heated floors in pristine bathrooms.

Reserved for relaxation and effortless hospitality the outdoor entertaining areas are a feast for the senses, nestled in manicured garden privacy, with the mosaic-tiled swimming pool inviting refreshment. Meticulously maintained, with every modern feature providing the pinnacle of comfort, security, and convenience, this matchless home is perfect for modern...