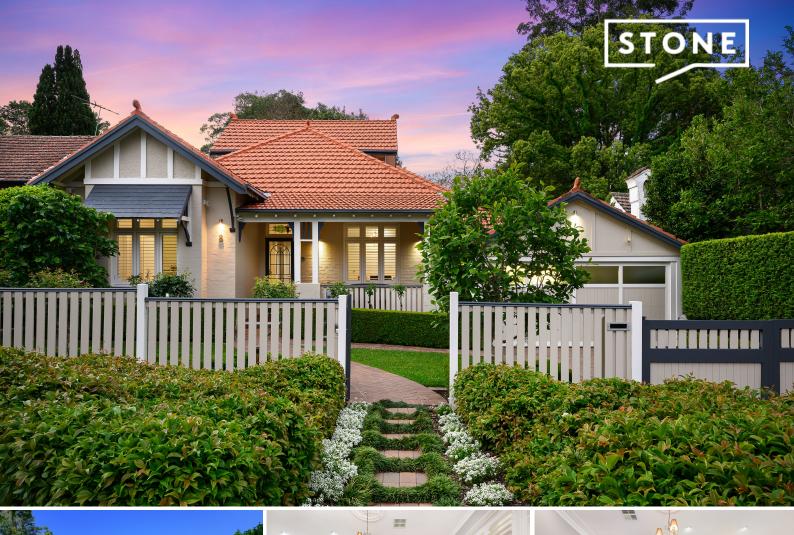

## Meticulously created masterpiece with no expense spared luxury

A masterwork of unsurpassed luxury and flawless appeal, this exemplary north to rear home seamlessly blends the open ambience of architect-designed updates with original double brick elegance. Set in a blue-ribbon east side avenue offering outstanding family convenience with just 650m to rail and village.

Fluent, light-filled interiors offer palatial casual living and dining areas, segueing to poolside entertaining, and resplendent formal spaces versatile for contemporary needs. A statement of excellence, the richly veined marble kitchen immerses the cook in cutting-edge functionality with its full suite of premium appliances.

Thoughtfully designed bedrooms present multi-generational appeal with two masters, each with walk-in robes and ensuites. Heated floors in pristine bathrooms.

Reserved for relaxation and effortless hospitality the outdoor entertaining areas are a feast for the senses, nestled in manicured garden privacy, with the mosaic-tiled swimming pool inviting refreshment. Meticulously maintained, with every modern feature providing the pinnacle of comfort, security, and convenience, this matchless home is perfect for modern...