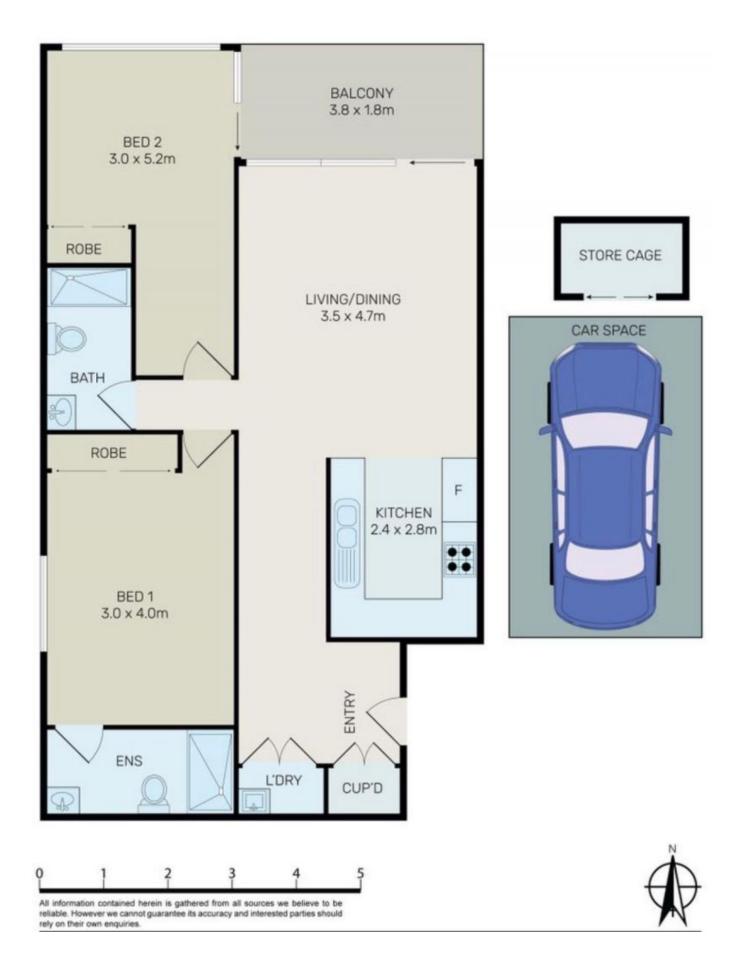

Property Features:

- North-facing apartment on the first in a peaceful location
- Living room opens onto a private balcony
- Stylish kitchen with stone benches, high-quality appliances, and gas cooking
- Separate air conditioning throughout for optimal comfort
- Two generously sized bedrooms, both with built-in wardrobes
- Secure video intercom system for added security