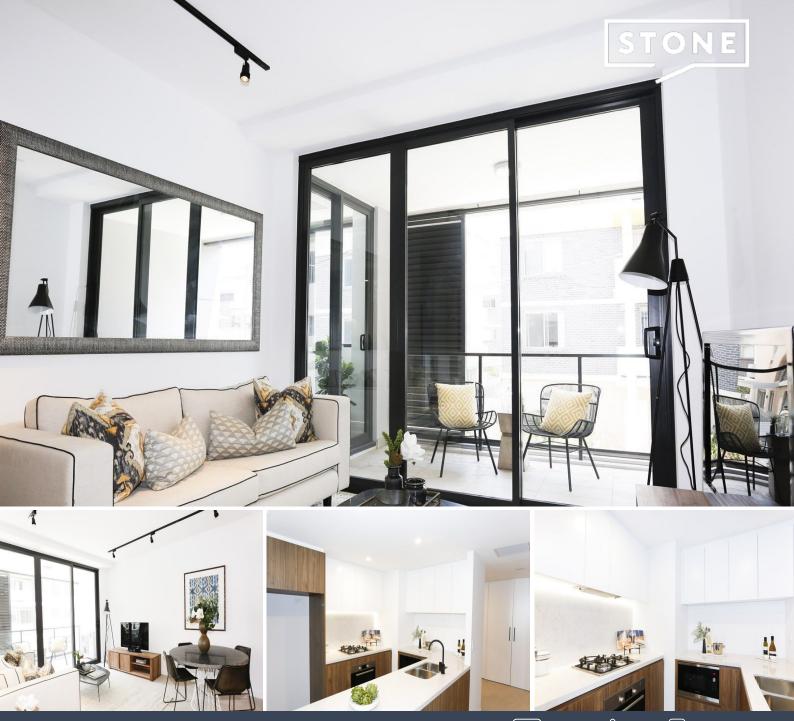

## Unmatched style & convenience

This exclusive two-bedroom apartment is the last available in a highly sought-after complex, offering an unmatched blend of modern style and convenience. Nestled in a superb location, it is just a short stroll from Waitara Public School, which boasts an OC class, as well as the PCYC Club and a vibrant local playground. Surrounded by prestigious schools, excellent transport links, and serene parks, this apartment offers a truly carefree and stylish living experience.

Property Features:

- North-facing apartment on the first in a peaceful location
- Living room opens onto a private balcony
- Stylish kitchen with stone benches, high-quality appliances, and gas cooking
- Separate air conditioning throughout for optimal comfort
- Two generously sized bedrooms, both with built-in wardrobes
- Secure video intercom system for added security