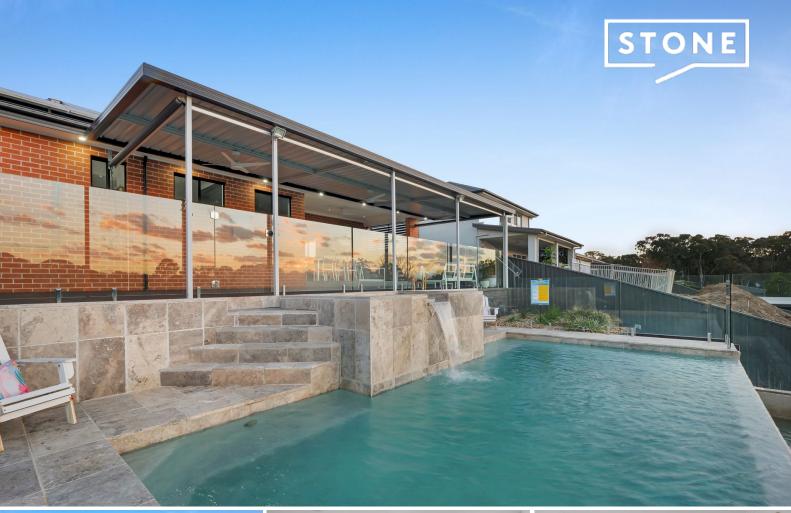

Upon entering, you will experience brightness, warmth, and clear views to the rear, thanks to light flooding through the large windows and patio doors with unrestricted views of the surrounding bushland.

...

Energy efficiency is a highlight, with 48 solar panels and a 10 kW inverter ensuring sustainable living. Additionally, a large outdoor shed/workshop provides ample space for storag...

Inspect:

Saturday, 21st September 2024 1:45 - 2:15