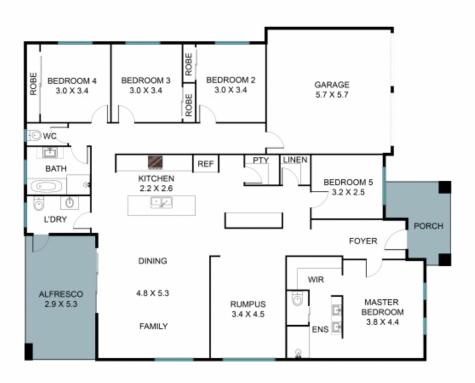

## Experience luxury living

Experience the perfect blend of modern luxury and functional design in this stunning 5-bedroom home. Situated on an expansive 801.2m? block with high ceilings throughout, this residence exudes elegance and spaciousness at every turn.

The home features five spacious bedrooms and an additional study area. The primary bedroom boasts a lavish ensuite with his-and-hers vanity, a walk-in robe & ensuite with tiled flooring consistent with all wet rooms. All other bedrooms are oversized and include built-in wardrobes....

## 14 Heritage Dr, Appin NSW 2560

The floor plan is not to scale, measurements and in metres. Exterior elements are not in position. Plans should not be relied on. Interested parties should make and rely on their own enquiries. All other information provided has been collected from reliable sources but cannot be guaranteed for accuracy.