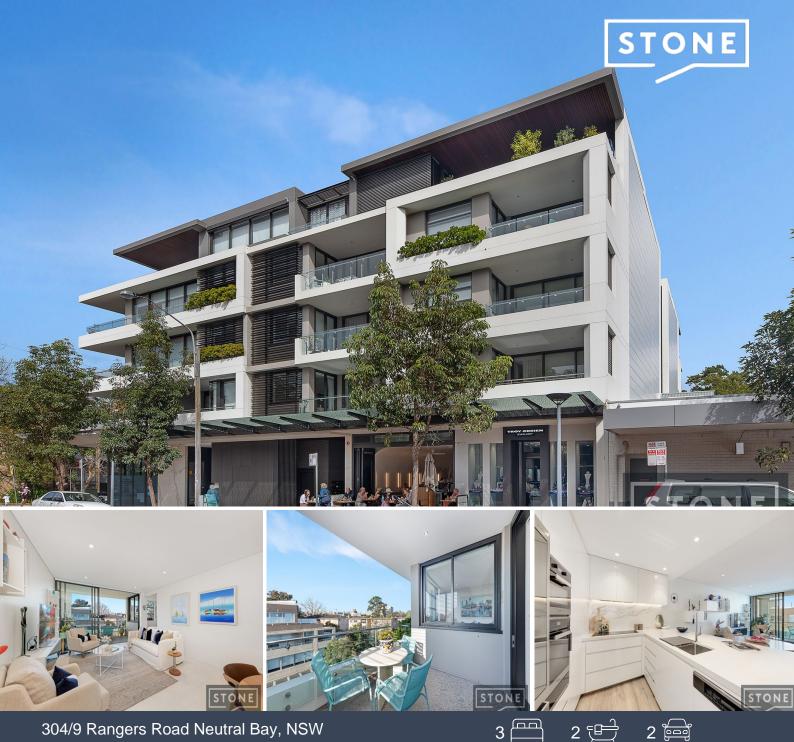

## 304/9 Rangers Road Neutral Bay, NSW

## Consummate entertainer In award winning building

This luxurious apartment built by renowned developer and builder Helm Properties is your entre to a unique village lifestyle in the award-winning Muse building. A wonderful sanctuary with an enticing combination of exclusivity, sun-splashed living and effortless convenience literally metres to Neutral Bay's renowned village-centre and B-line bus.

- 3 double bedrooms with extensive built-ins throughout
- oversized living flowing to a sun-drenched balcony
- superb kitchen with high-end appliances and extensive storage
- 2 luxury bathrooms, the main bedroom with a full bath ensuite
- ducted air-con, full security building, lift-access to all levels
- remote controlled double lock-up garage with ample storage
- electric blinds, limestone flooring, heated bathroom floors
- wheelchair accessible building