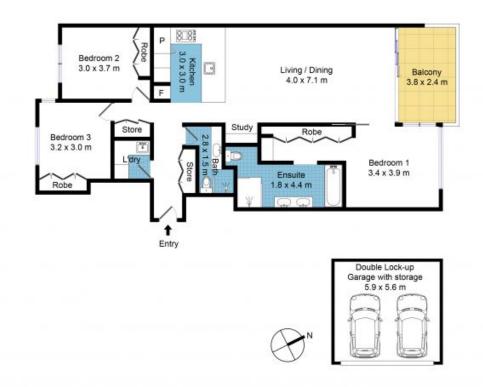

- 3 double bedrooms with extensive built-ins throughout
- oversized living flowing to a sun-drenched balcony
- superb kitchen with high-end appliances and extensive storage
- 2 luxury bathrooms, the main bedroom with a full bath ensuite
- ducted air-con, full security building, lift-access to all levels
- remote controlled double lock-up garage with ample storage
- electric blinds, limestone flooring, heated bathroom floors
- wheelchair accessible building