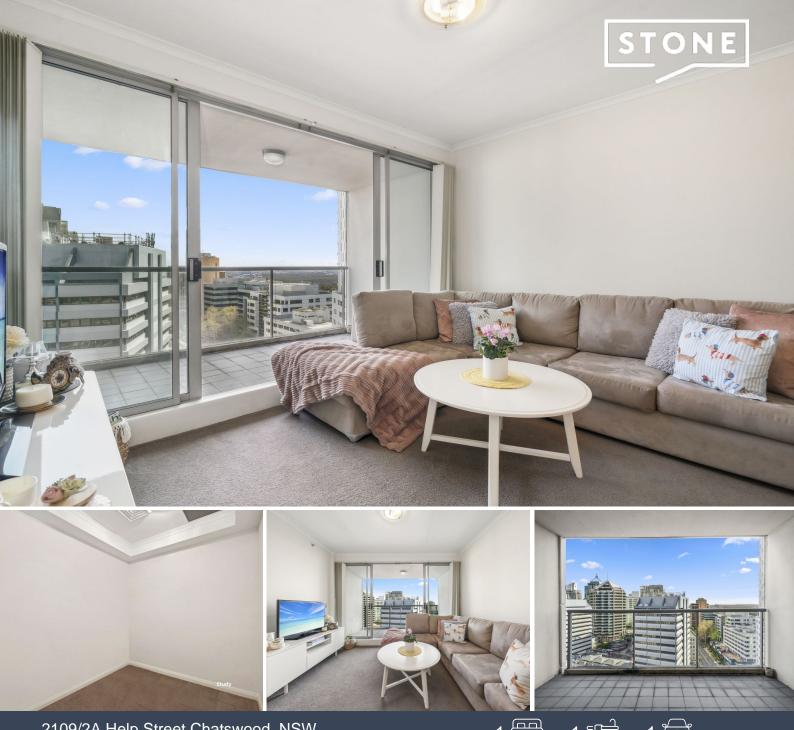

## Five-star lifestyle in exhilarating heart of Chatswood

Delivering outstanding convenience and lofty district views to the north, this light-kissed one bedroom apartment plus study enjoys premier living in the heart of thriving Chatswood. The convenience of rail, Metro, and bus interchanges and an array of eateries, entertainments, and food marketing are yours to enjoy, mere footsteps from your door.

A prestigious lifestyle is ready and waiting at the Regency security building, staffed by a 24 hour concierge with on-site facilities including a swipe-lift to all levels and spectacular swimming pool. Well-designed interiors feature granite and Smeg in the gas kitchen, and a large study.

- Open plan living and dining opening to a covered north balcony with view
- Large study with room for a bed to accommodate overnight guests
- Well-maintained and neatly presented with excellent tenant in place
- Integrated granite kitchen, Smeg gas cooktop, oven, and dishwasher
- Double bedroom filled with light, built-in mirror robes, plush carpet