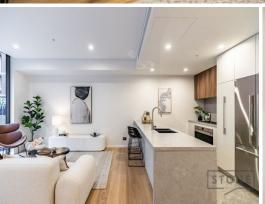

Level G/G52/9 Letitia Street Zetland, NSW

1 [崇]

Brand New Split-Level 3 Beds Apartment Offers Exceptional Contemporary Comfort And Lifestyle Convenience

G52/9 Letitia St, ZETLAND

This brand new luxury apartment located on the Ground floor of Downtown complex built by Deicorp, perfectly situated in the vibrant heart of Zetland.

This residence is designed for those who appreciate the finer things in life, offering expansive spaces, exquisite finishes.

Just moments from Green Square Station, East Village Shopping Centre, a host of trendy cafes and restaurants and Gunyama Park Aquatic and Recreation Centre, it offers the perfect balance of luxury and convenience.

Key features include:

- Super oversized master bedroom with built-in wardrobe and ensuite

**Inspect:** Saturday, 21st September 2024 11:45 - 12:15

Saturday, 28th September 2024 11:45 - 12:15

Price: Contact Agent
Council Rates: \$400.00 p/q
Water Rates: \$200.00 p/q
Strata Rates: \$1,500.00 p/q