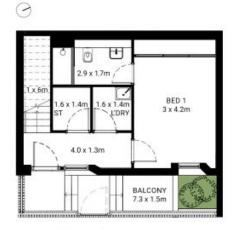

## **Apartment**

G52/7 Letitia Street, Zetland

 Total
 134 m

 Internal
 106 m

 External
 28 m

BALCONY
7,4 x 2.4m

DINNING & LIVING
7 x 4m

STORAGE

KITCHEN
4,3 x 2.8m
4,3 x 2.8m

CAR SPACE

BED 2
2,9 x 3m

BED 3
3,1 x 3m

**Ground Level** 

Level 1