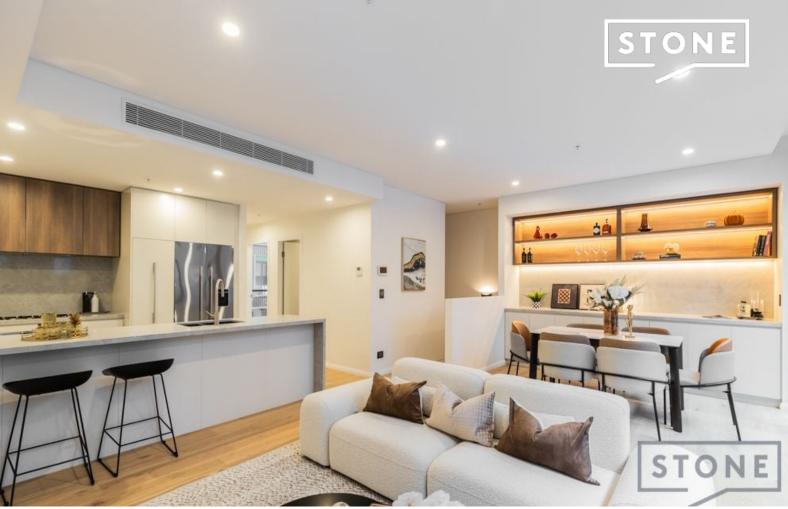

Level G/G52/9 Letitia Street Zetland, NSW

1 [崇]

Brand New Split-Level 3 Beds Apartment Offers Exceptional Contemporary Comfort And Lifestyle Convenience

G52/9 Letitia St, ZETLAND

This brand new luxury apartment located on the Ground floor of Downtown complex built by Deicorp, perfectly situated in the vibrant heart of Zetland.

This residence is designed for those who appreciate the finer things in life, offering expansive spaces, exquisite finishes.

Just moments from Green Square Station, East Village Shopping Centre, a host of trendy cafes and restaurants and Gunyama Park Aquatic and Recreation Centre, it offers the perfect balance of luxury and convenience.

Key features include:

- Super oversized master bedroom with built-in wardrobe and ensuite

**Inspect:** Saturday, 21st September 2024 11:45 - 12:15

Saturday, 28th September 2024 11:45 - 12:15

Price: Contact Agent
Council Rates: \$400.00 p/q
Water Rates: \$200.00 p/q
Strata Rates: \$1,500.00 p/q