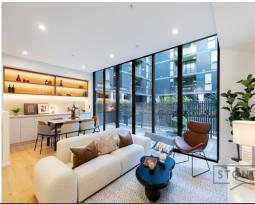

Level G/G52/9 Letitia Street Zetland, NSW

1 [崇]

Brand New Split-Level 3 Beds Apartment Offers Exceptional Contemporary Comfort And Lifestyle Convenience

G52/9 Letitia St, ZETLAND

This brand new luxury apartment located on the Ground floor of Downtown complex built by Deicorp, perfectly situated in the vibrant heart of Zetland.

This residence is designed for those who appreciate the finer things in life, offering expansive spaces, exquisite finishes.

Just moments from Green Square Station, East Village Shopping Centre, a host of trendy cafes and restaurants and Gunyama Park Aquatic and Recreation Centre, it offers the perfect balance of luxury and convenience.

Key features include:

- Super oversized master bedroom with built-in wardrobe and ensuite

**Inspect:** Saturday, 21st September 2024 11:45 - 12:15

Saturday, 28th September 2024 11:45 - 12:15

Price: Contact Agent
Council Rates: \$400.00 p/q
Water Rates: \$200.00 p/q
Strata Rates: \$1,500.00 p/q