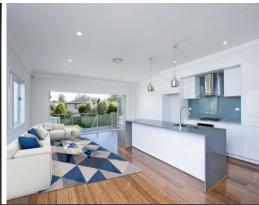

- Three Double bedrooms all with built ins & all with ensuite bathrooms
- Additional guest toilet on entry level
- Designer kitchen with European appliances & stone benchtops
- Polished timber floors throughout
- Formal lounge plus open plan kitchen & family room
- Additional Living room on 1st floor
- Reverse Cycle Air Conditioning
- Level rear garden