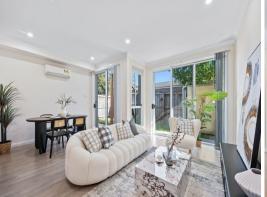

- Spacious open plan living/meals zone dressed with elegant matte timber floors
- Contemporary stone island kitchen with a gas cooktop and s/steel appliances
- Generously sized top floor bedrooms, plus a flexible third bedroom downstairs
- Carpeted master bed equipped with a large walk-in wardrobe and modern ensuite
- Internal laundry/storage, split system a/c, auto garage with internal access
- Child-friendly rear yard featuring a covered dining patio and easy-care lawns
- Schooling options include Denistone East Public, Marist College, Marsden High
- Direct 500m approx. stroll to St Therese's Catholic Primary and Denistone Park