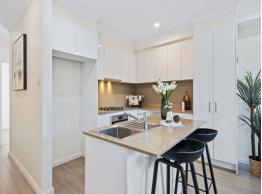

- Spacious open plan living/meals zone dressed with elegant matte timber floors
- Contemporary stone island kitchen with a gas cooktop and s/steel appliances
- Generously sized top floor bedrooms, plus a flexible third bedroom downstairs
- Carpeted master bed equipped with a large walk-in wardrobe and modern ensuite
- Internal laundry/storage, split system a/c, auto garage with internal access
- Child-friendly rear yard featuring a covered dining patio and easy-care lawns
- Schooling options include Denistone East Public, Marist College, Marsden High
- Direct 500m approx. stroll to St Therese's Catholic Primary and Denistone Park