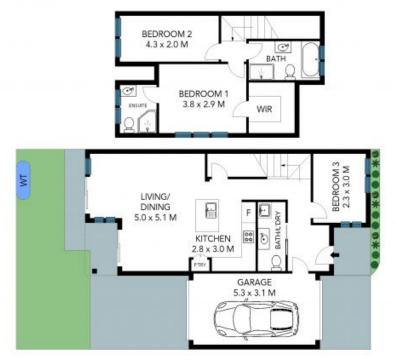

- Spacious open plan living/meals zone dressed with elegant matte timber floors
- Contemporary stone island kitchen with a gas cooktop and s/steel appliances
- Generously sized top floor bedrooms, plus a flexible third bedroom downstairs
- Carpeted master bed equipped with a large walk-in wardrobe and modern ensuite
- Internal laundry/storage, split system a/c, auto garage with internal access
- Child-friendly rear yard featuring a covered dining patio and easy-care lawns
- Schooling options include Denistone East Public, Marist College, Marsden High
- Direct 500m approx. stroll to St Therese's Catholic Primary and Denistone Park

## 3/492 Blaxland Road Denistone

The site plan and floor plan are not to scale; measurements are indicative and in metres. Bushes and trees are placed for illustration purposes. Plans should not be relied on. Interested parties should make and rely on their own enquiries. All other information provided has been callected from reliable sources but cannot be guaranteed for accuracy.