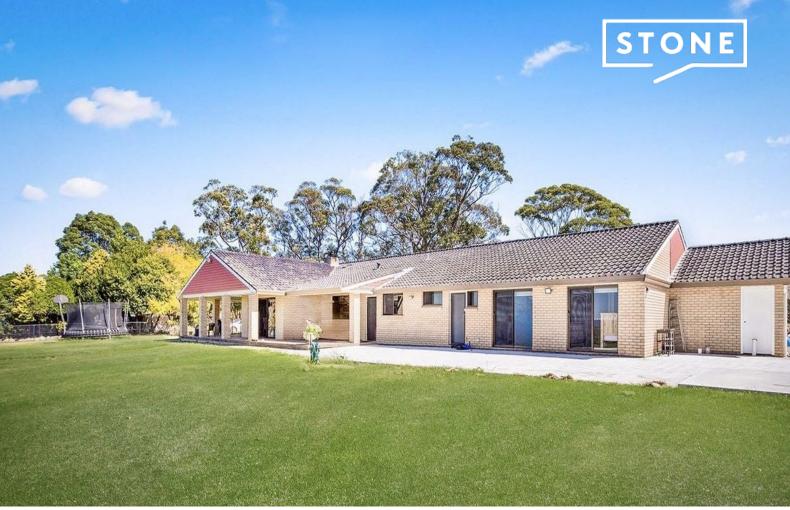

## Expansive Modern Home, Close To Glenorie.

Situated in a quiet no-through road, just 15 minutes from Glenorie Village, this stunning property offers the perfect blend of convenience and seclusion. Located 30 minutes from Castle Hill or Hornsby and approximately 60 minutes from the City, this home feels a million miles away from the hustle and bustle.

Key Features:

Elegant Living: Striking lounge/dining area with cathedral ceilings and a feature fireplace.

Versatile Space: Spacious family/meals room with sliding doors leading to a covered entertaining area.