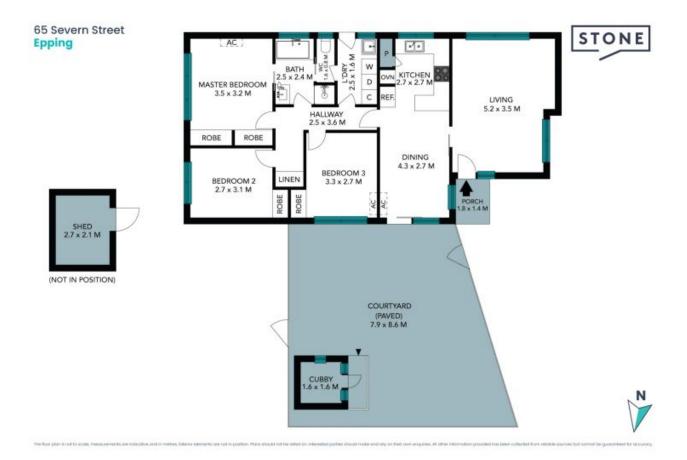

## Features:

- 3 carpeted bedrooms, each with built-in robes
- Spacious kitchen with a 900mm gas cooktop
- Updated two-way bathroom
- Ducted heating plus 4 split systems throughout
- Secure side access with a motorised gate, offering ample space for cars, a boat, trailer, or caravan
- Established gardens

## Jessica Conte-Singh

Saturday, 21st September 2024 12:00 - 12:15

0400 134 550

**Brenae Biagioni** 0417 669 287

The floor plan is not to scale; measurements are indicative and in metres. All features included in this 3D plan are for inspiration purposes only. This is not an exact replica of the property or the position of exterior elements. Plans should not be relied on. Interested parties should make and rely on their own enquiries.