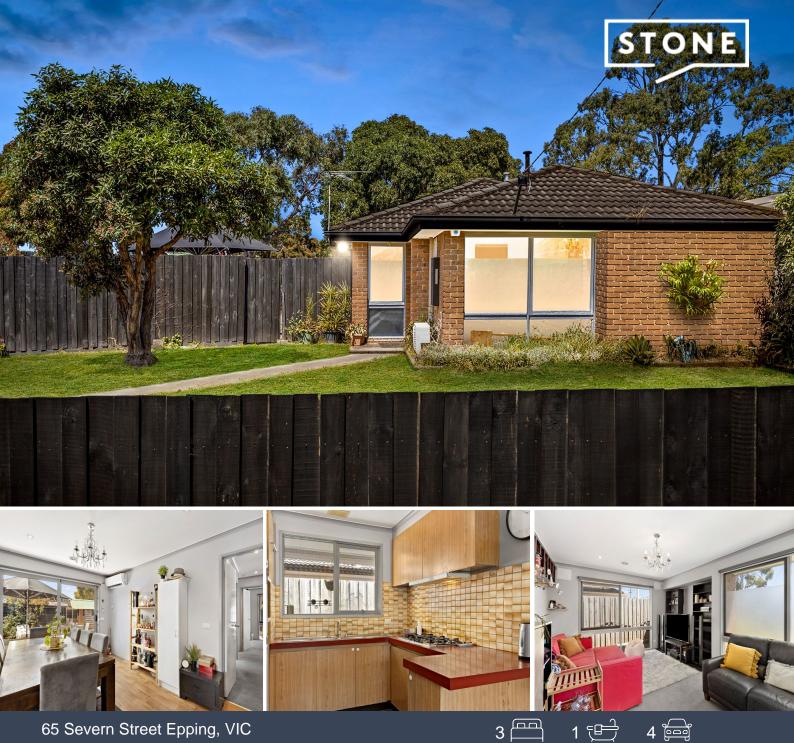

65 Severn Street Epping, VIC

## Spacious Family Home in Prime Epping Location

This well-maintained home is in a highly sought-after area of Epping, close to local shops, primary and secondary schools, and public transport.

## Features:

- 3 carpeted bedrooms, each with built-in robes
- Spacious kitchen with a 900mm gas cooktop
- Updated two-way bathroom
- Ducted heating plus 4 split systems throughout
- Secure side access with a motorised gate, offering ample space for cars, a boat, trailer, or caravan
- Established gardens