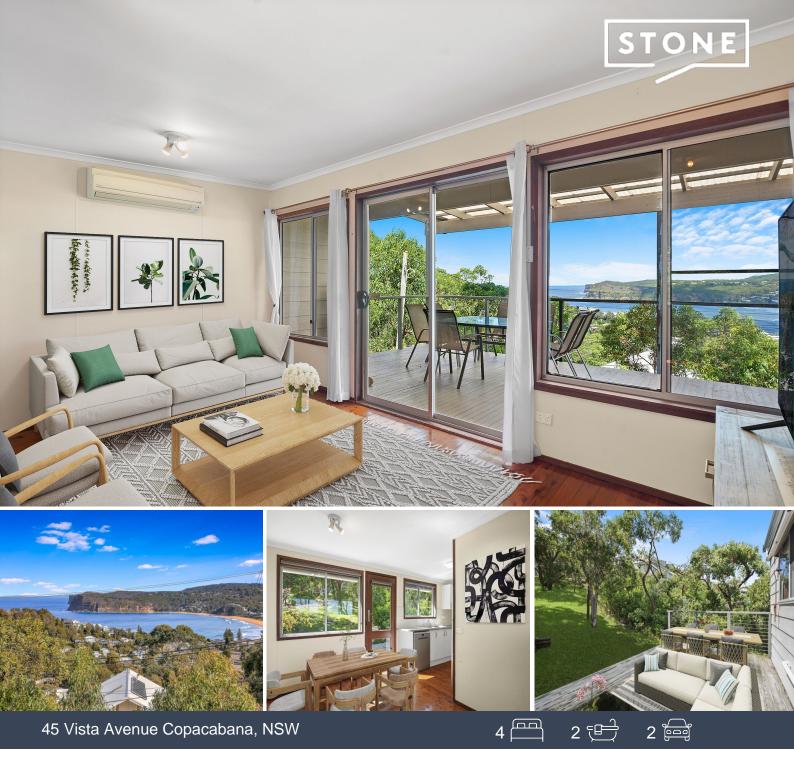

## Versatile home with ocean views

Showcasing a spectacular outlook, encompassing the entire headland with incredible beach and ocean views, this versatile home is ideal or couples or young families. Featuring easy living with views available right across the home, handy rear deck which flows out to the near-level backyard, neat family kitchen and enormous front deck; the ideal place to entertain whilst being mesmerised by the ocean view. In addition there's the handy 4th bedroom with ensuite, with its own separate access, while the large carport comfortably accommodates two vehicles.

- Full beach and ocean views
- Split system A/C
- Remote control blinds
- Good backyard, huge front deck for entertaining
- 12 minute walk to the beach via nearby steps and public pathway
- Pets on application

## 45 Vista Avenue Copacabana

STONE

External Area: 122sqm Land Area: 493sqm

The site plan and floor plan are not to scale: measurements are indicative and in metres. Bushes and trees are placed for illustration purposes. Plans should not be relied on. Interested parties should make and rely on their own enquiries. All other information provided has been collected from reliable sources but cannot be guaranteed for accuracy.