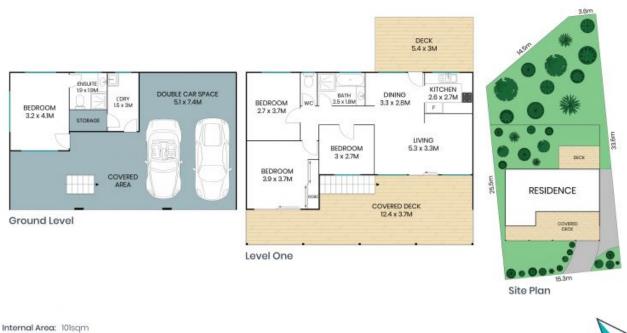

## 45 Vista Avenue Copacabana

STONE

External Area: 122sqm Land Area: 493sqm

The site plan and floor plan are not to scale: measurements are indicative and in metres. Bushes and trees are placed for illustration purposes. Plans should not be relied on. Interested parties should make and rely on their own enquiries. All other information provided has been collected from reliable sources but cannot be guaranteed for accuracy.