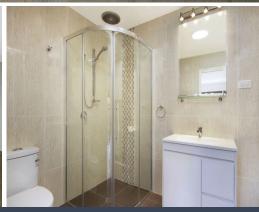

privacy.

With a spacious air-conditioned living and meals area off the ultra-modern kitchen, which has been fitted out with a two-pack cabinetry, induction cooktop, stainless steel

rangehood, integrated dishwasher, and microwave and stone bench tops. The quality fittings don't stop there, the bathroom includes a state of the art water efficient showerhead, floor to ceiling tiles and set aside out of site is the complete laundry.