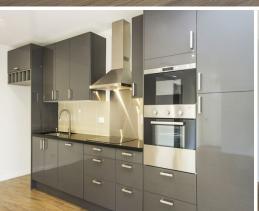

privacy.

With a spacious air-conditioned living and meals area off the ultra-modern kitchen, which has been fitted out with a two-pack cabinetry, induction cooktop, stainless steel

rangehood, integrated dishwasher, and microwave and stone bench tops. The quality fittings don't stop there, the bathroom includes a state of the art water efficient showerhead, floor to ceiling tiles and set aside out of site is the complete laundry.