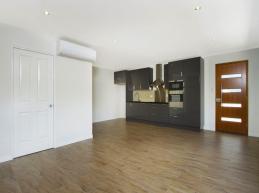

privacy.

With a spacious air-conditioned living and meals area off the ultra-modern kitchen, which has been fitted out with a two-pack cabinetry, induction cooktop, stainless steel

rangehood, integrated dishwasher, and microwave and stone bench tops. The quality fittings don't stop there, the bathroom includes a state of the art water efficient showerhead, floor to ceiling tiles and set aside out of site is the complete laundry.

Comprising of two built-in bedrooms, the master offers direct access out the courtyard which is complete with a small garden shed.

You are required to register for all Open Home Times via the provided online booking butto...