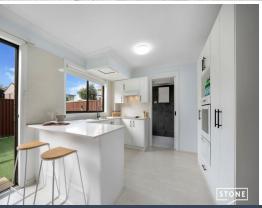

Step inside to find inviting open-plan living and dining areas, featuring a new split-system air-conditioner for year-round comfort. The spacious kitchen boasts stone benchtops, a breakfast bar, ample cupboard space, and a new electric stovetop-perfect for home cooks and entertainers alike. An internal laundry with external access adds to the functionality of this home, along with an additional toilet on the ground floor for guests.