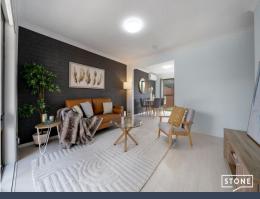

Step inside to find inviting open-plan living and dining areas, featuring a new split-system air-conditioner for year-round comfort. The spacious kitchen boasts stone benchtops, a breakfast bar, ample cupboard space, and a new electric stovetop-perfect for home cooks and entertainers alike. An internal laundry with external access adds to the functionality of this home, along with an additional toilet on the ground floor for guests.