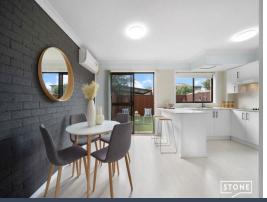

Step inside to find inviting open-plan living and dining areas, featuring a new split-system air-conditioner for year-round comfort. The spacious kitchen boasts stone benchtops, a breakfast bar, ample cupboard space, and a new electric stovetop-perfect for home cooks and entertainers alike. An internal laundry with external access adds to the functionality of this home, along with an additional toilet on the ground floor for guests.