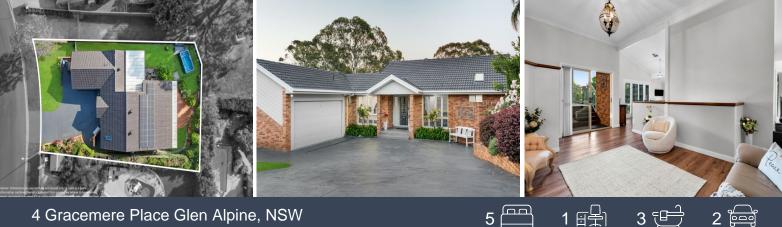

## Tri level home with golf course views

This remarkable tri-level home on a 828m2 block offers unparalleled views and luxurious living in one of the area's most sought-after locations. Boasting a blend of elegance and comfort, this home is designed to embrace its stunning surroundings with expansive views from nearly every room. Positioned along the Glen Alpine Golf Course, this home enjoys an enviable setting with uninterrupted views of rolling greens and the meticulously maintained fairways.

•••

Outside, the property is beautifully landscaped front to back, with manicured gardens that create a lush, inviting setting. An above-ground spa overlooks the golf course, perfect for relaxation while enjoying direct access to the greens. Completing this incredible property is a double garage, adding convenience and secure parking. Glen Alpine is known as one of Macarthur premium suburbs and is located 2.2kms to Macarthur Square shopping centre, 2.0km to Macarthur Train Station and 3.3kms to both the private and public hospitals. A choice of both public and private schools are also located nearby. The northern beach suburbs of Wollongong are within 40km drive via Appin and access to the City is via the M5 and M7...