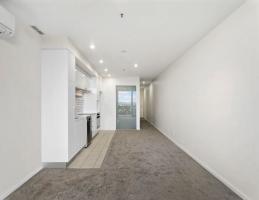

- Open-plan kitchen and living room
- Updated paint and carpets throughout
- Galley-style kitchen with 900mm appliances, induction cooking, and dishwasher
- North facing
- Single-level floorplan, twentieth floor
- Private balcony with uninterrupted views
- Lift access and intercom
- Car space with a separate storage cage