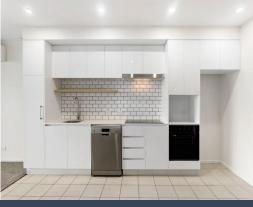

- Open-plan kitchen and living room
- Updated paint and carpets throughout
- Galley-style kitchen with 900mm appliances, induction cooking, and dishwasher
- North facing
- Single-level floorplan, twentieth floor
- Private balcony with uninterrupted views
- Lift access and intercom
- Car space with a separate storage cage