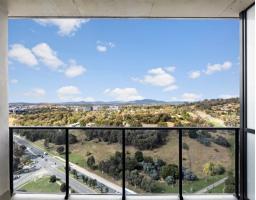

- Open-plan kitchen and living room
- Updated paint and carpets throughout
- Galley-style kitchen with 900mm appliances, induction cooking, and dishwasher
- North facing
- Single-level floorplan, twentieth floor
- Private balcony with uninterrupted views
- Lift access and intercom
- Car space with a separate storage cage