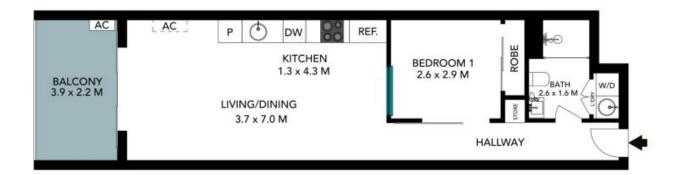

- Open-plan kitchen and living room
- Updated paint and carpets throughout
- Galley-style kitchen with 900mm appliances, induction cooking, and dishwasher
- North facing
- Single-level floorplan, twentieth floor
- Private balcony with uninterrupted views
- Lift access and intercom
- Car space with a separate storage cage

Price: \$450 per week Available Date: 27/09/2024

**Kerry Robinson** 0448 052 640

The floor plan is suffix counter measurements are indication on it in metrics. Sterile elements are not in position. April phosp and the level of a return of the counterpart of the cou

The floor plan is not to scale; measurements are indicative and in metres. All features included in this 3D plan are for inspiration purposes only.

This is not an exact replica of the property or the position of exterior elements. Plans should not be relied on. Interested parties should make and rely on their own enquiries.