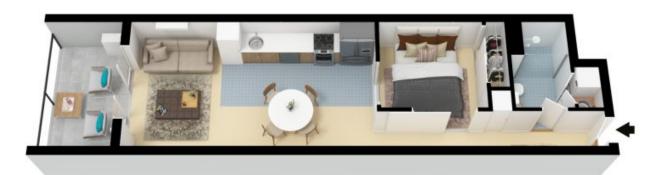

- Open-plan kitchen and living room
- Updated paint and carpets throughout
- Galley-style kitchen with 900mm appliances, induction cooking, and dishwasher
- North facing
- Single-level floorplan, twentieth floor
- Private balcony with uninterrupted views
- Lift access and intercom
- Car space with a separate storage cage

Price: \$450 per week Available Date: 27/09/2024

**Kerry Robinson** 0448 052 640

The floor plan is suffix counter measurements are indication on it in metrics. Sterile elements are not in position. April phosp and the level of a return of the counterpart of the cou

The floor plan is not to scale; measurements are indicative and in metres. All features included in this 3D plan are for inspiration purposes only.

This is not an exact replica of the property or the position of exterior elements. Plans should not be relied on. Interested parties should make and rely on their own enquiries.