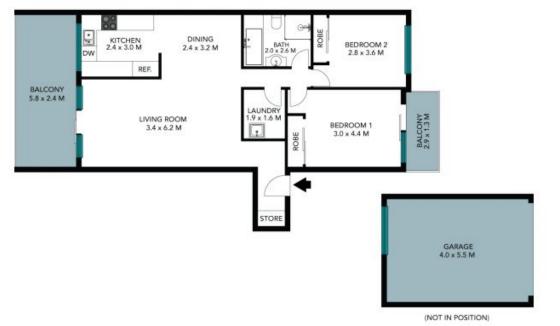

7/22-24 Garnet Street Rockdale, NSW

2 [

From the generous L-shaped open-plan living zone, step out to a delightfully sunny, north-facing terrace, and enjoy excellent cross-flow ventilation, thanks to a second balcony, off the main bedroom.

First home buyers will find a match for their wish lists here, and will discover impressive value, alongside fantastic local amenities, all within 13km of the CBD.

- Elevated north-facing aspect to the living area and covered terrace

Price:

FOR SALE | GEORGE KAMBOUROGLOU

**George Kambouroglou** 0422 421 111

...

The Foor pilon is not to accord measurements are indicative circl in making. Delicin elements are not in position. Plans already indicated and measurements are not only on their immentation provided has been collected from relicible sources to a guaranteed for according.

The floor plan is not to scale; measurements are indicative and in metres. All features included in this 3D plan are for inspiration purposes only.

This is not an exact replica of the property or the position of exterior elements. Plans should not be relied an. Interested parties should make and rely on their own enquiries.