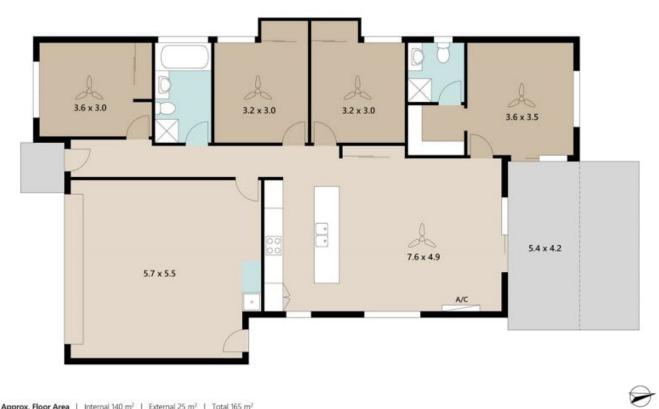

Approx. Floor Area | Internal 140 m<sup>2</sup> | External 25 m<sup>2</sup> | Total 165 m<sup>2</sup>

UNERS OF REWES STATED AS DRENDED AND INVESTIGATION OF REVEALED AND INTERVIEW OF THE REVEALED AND INTERVIEW OF AND INTERVIEW OF REVEALED AND INTERVIE

UNESS OTHERWISE STATUD, ALL DIMINISONS ARE IN METRES. THIS FLAN AND INFORMATION CONTAINED WITHIN IS FOR ELECTRATIVE PARTICLES ONLY AND HOT GUIRANTIED TO BE EXACT. INTERESTID PARTIES SHOLED MARE THER OWN EXQUIRES.