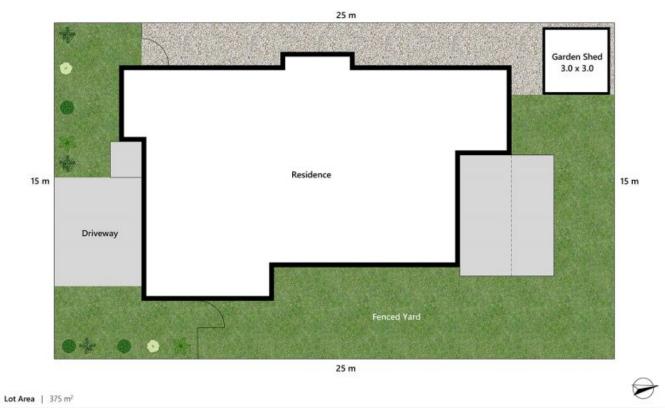

Approx. Floor Area | Internal 140 m<sup>2</sup> | External 25 m<sup>2</sup> | Total 165 m<sup>2</sup>

UNERS OF REWES STATED AS DRENDED AND INVESTIGATION OF REVEALED AND INTERVIEW OF THE REVEALED AND INTERVIEW OF AND INTERVIEW OF REVEALED AND INTERVIE

UNESS OTHERWISE STATUD, ALL DIMINISONS ARE IN METRES. THIS FLAN AND INFORMATION CONTAINED WITHIN IS FOR ELECTRATIVE PARTICLES ONLY AND HOT GUIRANTIED TO BE EXACT. INTERESTID PARTIES SHOLED MARE THER OWN EXQUIRES.