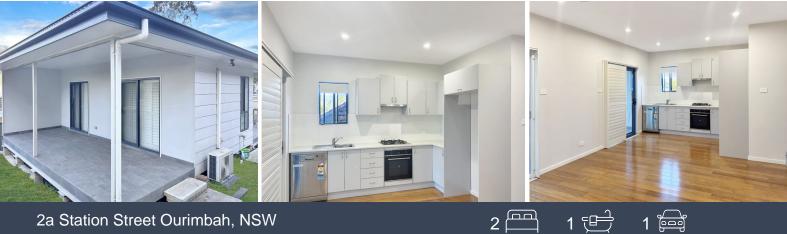

## Two bedroom modern Home

This stunning granny flat is fully fenced with own entrance from roadside. Great locality for commuters

Features include:

- Open plan living/dining & kitchen
- Two bedrooms with built ins
- Off-street parking for one small car
- Across the road from Post Office, train station, bus stop and close to shops.
- Water included
- Would suit single person or professional couple
- Offering a 6 month lease to start
- Not suitable for pets.