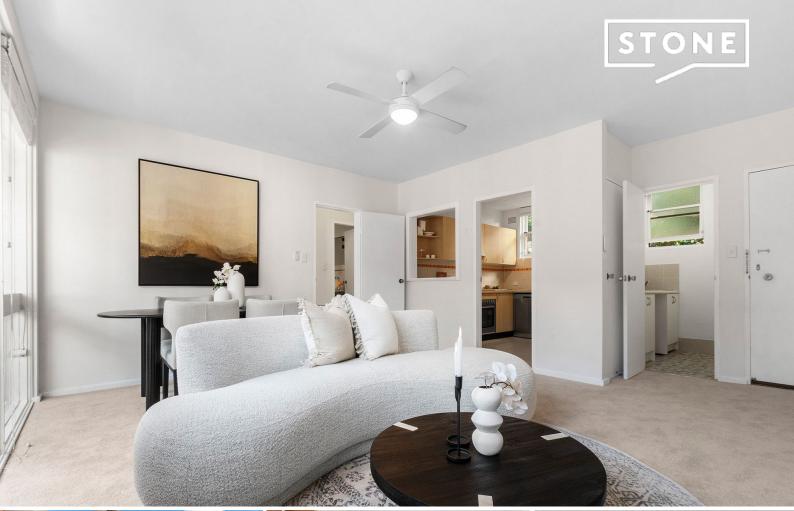

## Stylish and peaceful retreat by Crows Nest's hub

Peacefully positioned at the rear of the building and accessed via leafy Sinclair Street, this recently updated security apartment provides an idyllic lifestyle haven or prime investment. Remarkably bright and spacious, updated with sumptuous contemporary finishes and extending to a balcony, you'll never miss a beat in this unbeatable location with Crows Nests' cosmopolitan dining scene and the brand new metro station only a few minutes stroll from the doorstep.

## Features

- Bright and spacious living and dining area flows to a peaceful balcony
- CasearStone kitchen with ceramic cooktop, dishwasher and servery to dining area
- Ample double bedrooms with built-ins, the second has a leafy northeast outlooks
- The main bedroom has a WC/potential ensuite, ultra-modern full bathroom
- Full brick, ceiling fans, timber Venetian blinds, new carpet and freshly painted
- Well-presented building set amid tranquil gardens with minimal access stairs
- 150m to The Five Ways ? the gateway to Crows Nests' cosmopolitan dining mecca