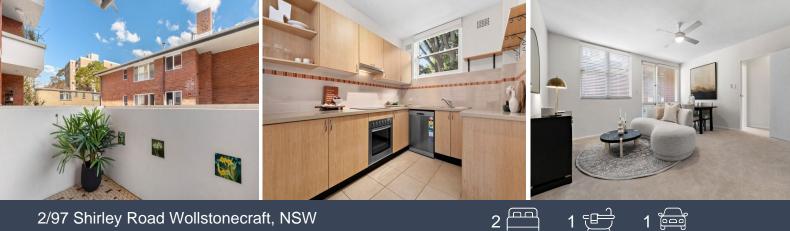

## 2/97 Shirley Road Wollstonecraft, NSW

## Features

- Bright and spacious living and dining area flows to a peaceful balcony
- CasearStone kitchen with ceramic cooktop, dishwasher and servery to dining area
- Ample double bedrooms with built-ins, the second has a leafy northeast outlooks
- The main bedroom has a WC/potential ensuite, ultra-modern full bathroom
- Full brick, ceiling fans, timber Venetian blinds, new carpet and freshly painted
- Well-presented building set amid tranquil gardens with minimal access stairs
- 150m to The Five Ways ? the gateway to Crows Nests' cosmopolitan dining mecca