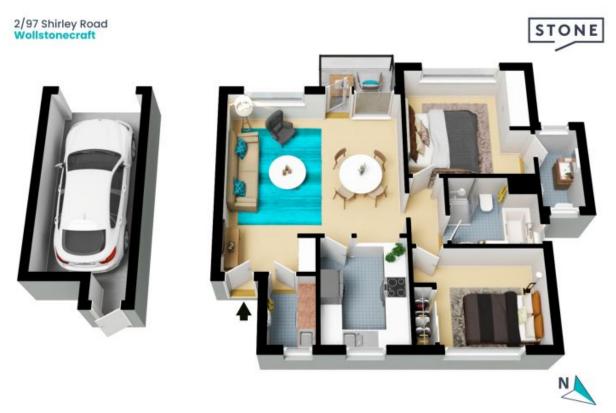

## Features

- Bright and spacious living and dining area flows to a peaceful balcony
- CasearStone kitchen with ceramic cooktop, dishwasher and servery to dining area
- Ample double bedrooms with built-ins, the second has a leafy northeast outlooks
- The main bedroom has a WC/potential ensuite, ultra-modern full bathroom
- Full brick, ceiling fans, timber Venetian blinds, new carpet and freshly painted
- Well-presented building set amid tranquil gardens with minimal access stairs
- 150m to The Five Ways ? the gateway to Crows Nests' cosmopolitan dining mecca

Price: \$1,045,000 Council Rates: \$308.00 p/q Water Rates: \$170.00 p/q Strata Rates: \$1,348.00 p/q

**Ruby Johnson** 

0432 869 227

The floor plan is not to scale; measurements are indicative and in metres. All features included in this 3D plan are for inspiration purposes only. This is not an exact replica of the property or the position of exterior elements. Plans should not be relied on. Interested parties should make and rely on their own enquiries.