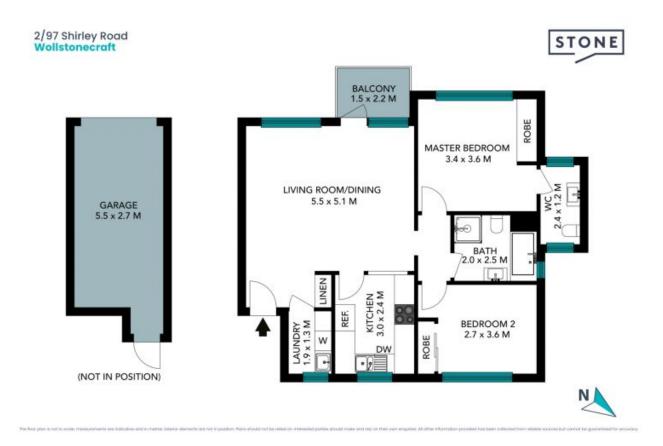

## Features

- Bright and spacious living and dining area flows to a peaceful balcony
- CasearStone kitchen with ceramic cooktop, dishwasher and servery to dining area
- Ample double bedrooms with built-ins, the second has a leafy northeast outlooks
- The main bedroom has a WC/potential ensuite, ultra-modern full bathroom
- Full brick, ceiling fans, timber Venetian blinds, new carpet and freshly painted
- Well-presented building set amid tranquil gardens with minimal access stairs
- 150m to The Five Ways ? the gateway to Crows Nests' cosmopolitan dining mecca

Price: \$1,045,000 Council Rates: \$308.00 p/q Water Rates: \$170.00 p/q Strata Rates: \$1,348.00 p/q

**Ruby Johnson** 

0432 869 227

The floor plan is not to scale; measurements are indicative and in metres. All features included in this 3D plan are for inspiration purposes only. This is not an exact replica of the property or the position of exterior elements. Plans should not be relied on. Interested parties should make and rely on their own enquiries.