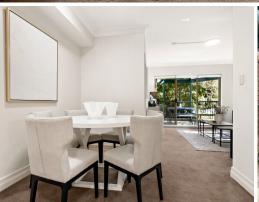

## Features:

- Wide sweeping living space brightened by northwest windows opens to the balcony
- Enormous entertainers' balcony with leafy parkland views, large dining room
- Gourmet granite and gas kitchen with timber parquetry flooring and dishwasher
- Spacious bedrooms, the main has built-ins, an ensuite and tranquil park views
- Chic bathrooms with marble vanity tops and flooring, separate internal laundry
- Step across the road to Smoothey Park and the Gore Cove Track to the harbour