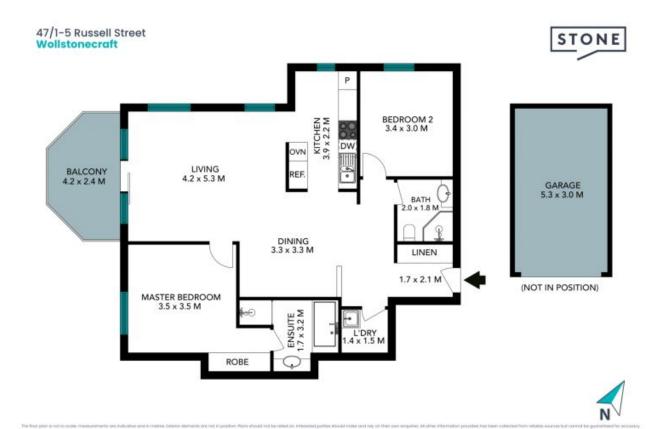

## 47/1-5 Russell Street Wollstonecraft

The floor plan is not to scale; measurements are indicative and in metres. All features included in this 3D plan are for inspiration purposes only.

This is not an exact replica of the property or the position of exterior elements. Plans should not be relied on. Interested parties should make and rely on their own enquiries.