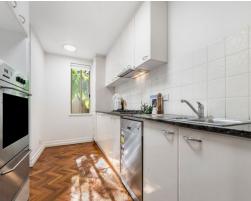

## Features:

- Wide sweeping living space brightened by northwest windows opens to the balcony
- Enormous entertainers' balcony with leafy parkland views, large dining room
- Gourmet granite and gas kitchen with timber parquetry flooring and dishwasher
- Spacious bedrooms, the main has built-ins, an ensuite and tranquil park views
- Chic bathrooms with marble vanity tops and flooring, separate internal laundry
- Step across the road to Smoothey Park and the Gore Cove Track to the harbour