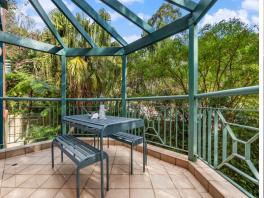

## Oversized executive retreat in a park-side setting

INSPECT WEDNESDAY 12:30 - 1:00PM & SATURDAY 12:30 - 1:00PM Distinguished by its extensive light-filled layout, stylish modern finishes and giant balcony with leafy views over adjacent parkland, this top-tier apartment is an idyllic retreat for executive entertainers or downsizers. Nestled amid the beautifully manicured gardens of the exclusive 'Berkshire Park' contemporary security building with lift access, it sits directly opposite Smoothey Park within a four minute stroll of Wollstonecraft Station and a short wander up to the new metro station and vibrant dining scene at Crows Nest.

## Features:

- Wide sweeping living space brightened by northwest windows opens to the balcony
- Enormous entertainers' balcony with leafy parkland views, large dining room
- Gourmet granite and gas kitchen with timber parquetry flooring and dishwasher
- Spacious bedrooms, the main has built-ins, an ensuite and tranquil park views
- Chic bathrooms with marble vanity tops and flooring, separate internal laundry
- Step across the road to Smoothey Park and the Gore Cove Track to the harbour