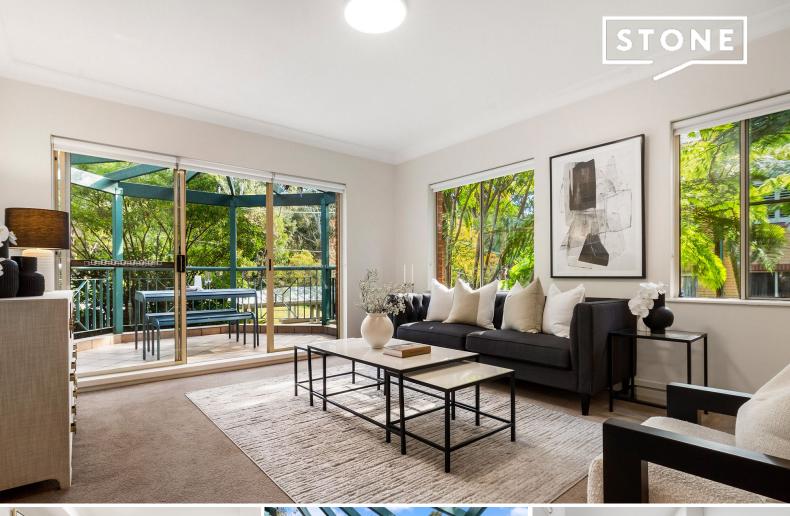

## Oversized executive retreat in a park-side setting

INSPECT WEDNESDAY 12:30 - 1:00PM & SATURDAY 12:30 - 1:00PM Distinguished by its extensive light-filled layout, stylish modern finishes and giant balcony with leafy views over adjacent parkland, this top-tier apartment is an idyllic retreat for executive entertainers or downsizers. Nestled amid the beautifully manicured gardens of the exclusive 'Berkshire Park' contemporary security building with lift access, it sits directly opposite Smoothey Park within a four minute stroll of Wollstonecraft Station and a short wander up to the new metro station and vibrant dining scene at Crows Nest.

## Features:

- Wide sweeping living space brightened by northwest windows opens to the balcony
- Enormous entertainers' balcony with leafy parkland views, large dining room
- Gourmet granite and gas kitchen with timber parquetry flooring and dishwasher
- Spacious bedrooms, the main has built-ins, an ensuite and tranquil park views
- Chic bathrooms with marble vanity tops and flooring, separate internal laundry
- Step across the road to Smoothey Park and the Gore Cove Track to the harbour