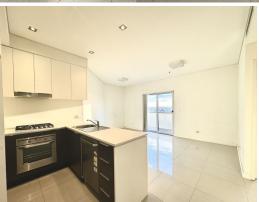

- Spacious open-plan living and dining areas filled with natural light
- Generous balcony boasting 180-degree district views
- Sleek kitchen featuring Caesarstone benchtops and a gas cooktop
- Large bedroom with built-in robes and ducted air conditioning
- Stylish bathroom with a bathtub and internal laundry for convenience
- Secure parking with lift access.
- Positioned in Tower C, part of a premium development with shared barbecue facilities
- Easy walk to local cafes, Burwood Park, gyms, and all essential amenities Don't miss this opportunity to lease a top-floor gem in Burwood!