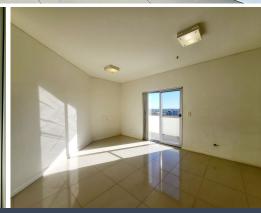

- Spacious open-plan living and dining areas filled with natural light
- Generous balcony boasting 180-degree district views
- Sleek kitchen featuring Caesarstone benchtops and a gas cooktop
- Large bedroom with built-in robes and ducted air conditioning
- Stylish bathroom with a bathtub and internal laundry for convenience
- Secure parking with lift access.
- Positioned in Tower C, part of a premium development with shared barbecue facilities
- Easy walk to local cafes, Burwood Park, gyms, and all essential amenities Don't miss this opportunity to lease a top-floor gem in Burwood!