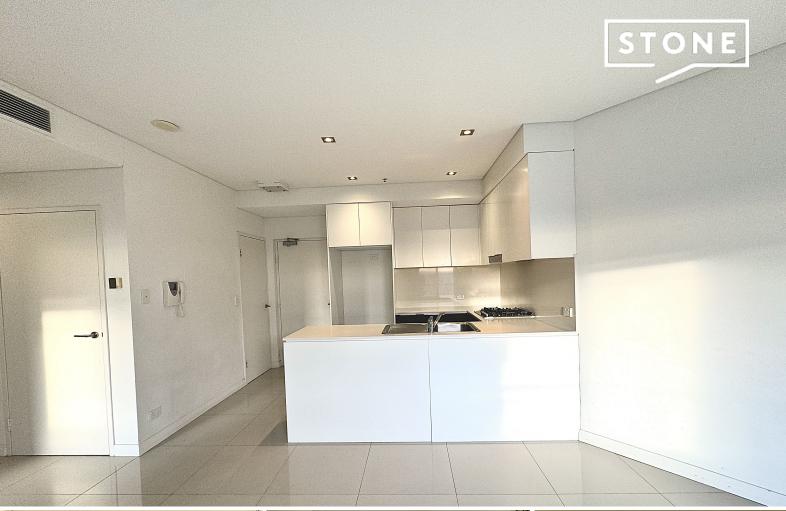

## Prime Burwood Apartment for Lease: Top Floor with Panoramic Views

This modern, sunlit apartment offers unparalleled comfort and style, located in the heart of Burwood. With the station, Westfield shops, and vibrant cafes just steps away, convenience and luxury are at your doorstep.

- Spacious open-plan living and dining areas filled with natural light
- Generous balcony boasting 180-degree district views
- Sleek kitchen featuring Caesarstone benchtops and a gas cooktop
- Large bedroom with built-in robes and ducted air conditioning
- Stylish bathroom with a bathtub and internal laundry for convenience
- Secure parking with lift access.
- Positioned in Tower C, part of a premium development with shared barbecue facilities
- Easy walk to local cafes, Burwood Park, gyms, and all essential amenities Don't miss this opportunity to lease a top-floor gem in Burwood!