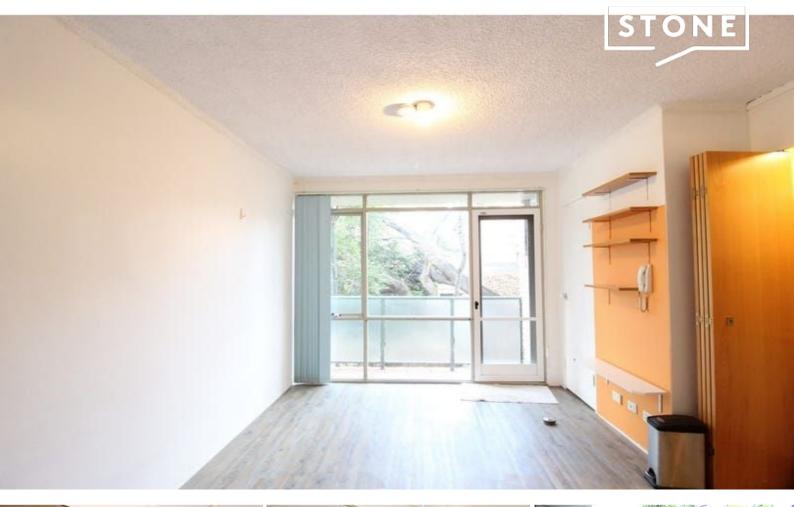

## Studio apartment with a communal roof top pool

This studio apartment offers the best of stress-free living & modern convenience, bright & comfortable studio apartment boasts an east-facing top-floor position.

Features include;

- Large windows allowing a wealth of natural light
- Terrace-Balcony,
- kitchenette,
- Floating timber floors
- Built-In Wardrobes,
- Secure Parking
- Complex offers a Pool.

Quiet & peaceful location close to schools, close to shops, close to transport with easy access to transport, cafes, and much more!