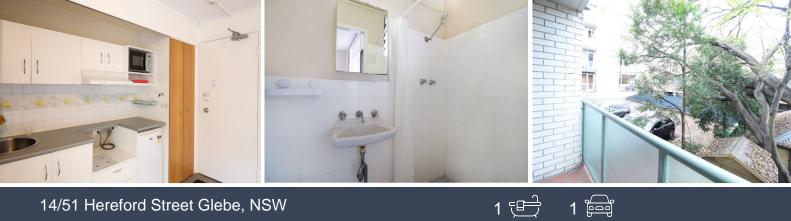

## 14/51 Hereford Street Glebe, NSW

Features include;

- Large windows allowing a wealth of natural light
- Terrace-Balcony,
- kitchenette,
- Floating timber floors
- Built-In Wardrobes,
- Secure Parking
- Complex offers a Pool.

Quiet & peaceful location close to schools, close to shops, close to transport with easy access to transport, cafes, and much more!