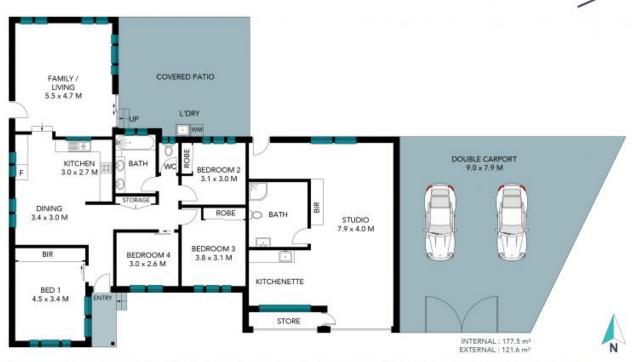

## 6 Burridge Avenue North Boambee Valley NSW 2450

STONE

The site plan and floor plan are not to scale; measurements are indicative and in metres. Bushes and trees are placed for illustration purposes. Plans should not be relied on. Interested parties should make and rely on their own enquiries. All other information provided has been collected from reliable sources but cannot be guaranteed for accuracy.