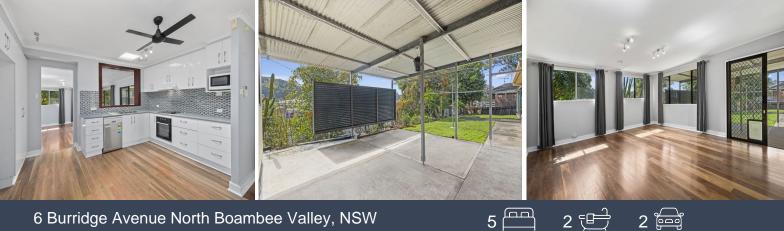

## **Room For The Family**

If you're searching for an affordable family home or investment then this property is a must-see. Situated on a 700m? fully fenced block, this home offers 4 bedrooms, a modern kitchen with dishwasher, renovated main bathroom and a spacious living area that opens out to the covered patio area. Additionally, there's a studio with a kitchenette and bathroom, perfect as a teenager's retreat. The home also features solar power and an oversized double carport. Conveniently located only a short drive to Coffs CBD, and stunning beaches, don't miss out-arrange an inspection today!

## 6 Burridge Avenue North Boambee Valley NSW 2450

STONE

The site plan and floor plan are not to scale; measurements are indicative and in metres. Bushes and trees are placed for illustration purposes. Plans should not be relied on. Interested parties should make and rely on their own enquiries. All other information provided has been collected from reliable sources but cannot be guaranteed for accuracy.