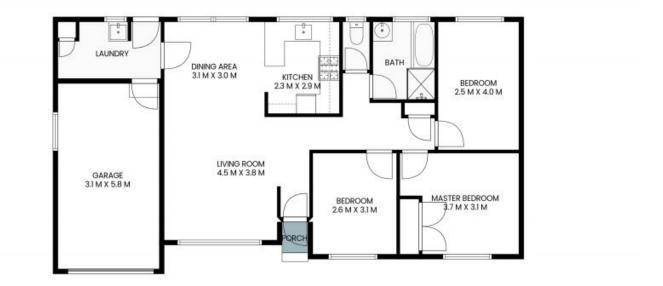

## 17/66 Reeves Street

INTERNAL: 83sqm EXTERNAL: 19sqm

PLEASE NOTE: These Floorplan + Site Plans have been generated for marketing purposes and are to be used as a guide only. While all care is taken, no guarantee can be given in respect of accuracy, sizes and dimensions are approximate, actual may vary.