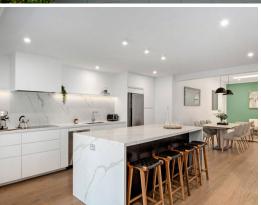

- Renovated all-white stone kitchen with huge centre island/breakfast bar and Miele appliances, including induction cooktop and separate bar.
- Generous family bathroom with large walk in shower and marble vanity
- Additional powder room with sink