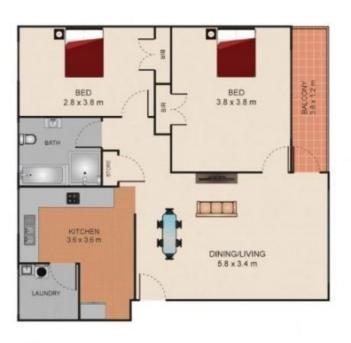

## Absolute Convenience

Superbly located, this comfortable unit is just minutes stroll to Epping's shops, cafes, and transport hub. With buses, Metro and trains at your doorstep and quietly positioned at the rear of the solid full brick and well-maintained block. In catchment for sought-after Epping North Public School (2.3km), Epping Boys High School (2.3km), Cheltenham Girls High School (3.2km) and Carlingford High School (5.0km).

- Open plan living dining; bright views through large picture windows
- Spacious, light filled, high ceiling living and dining
- Solid gas kitchen with breakfast bench & internal laundry
- Oversized master with BIR plus generous second bedroom
- Neatly updated fully tiled bathroom
- Approx. 550m away from Epping shops, restaurants and transportation.
- Choice of lovely parks with Epping Oval