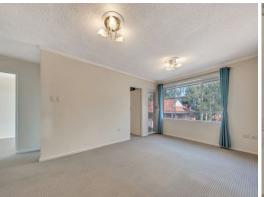

- Open plan living dining; bright views through large picture windows
- Spacious, light filled, high ceiling living and dining
- Solid gas kitchen with breakfast bench & internal laundry
- Oversized master with BIR plus generous second bedroom
- Neatly updated fully tiled bathroom
- Approx. 550m away from Epping shops, restaurants and transportation.
- Choice of lovely parks with Epping Oval