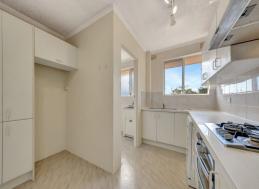

- Open plan living dining; bright views through large picture windows
- Spacious, light filled, high ceiling living and dining
- Solid gas kitchen with breakfast bench & internal laundry
- Oversized master with BIR plus generous second bedroom
- Neatly updated fully tiled bathroom
- Approx. 550m away from Epping shops, restaurants and transportation.
- Choice of lovely parks with Epping Oval