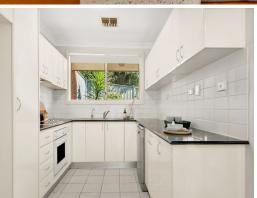

- Spacious open plan living, dining and kitchen opening out to a level grassed yard
- Two queen sized bedrooms with built-in robes, ducted zoned air conditioning throughout
- Stylish electric kitchen with Delonghi appliances, stone benchtops, garden outlook
- Freshly painted, new blinds, carpet and laminate flooring
- Generous fully tiled bathroom, separate shower and bath, second toilet to laundry
- Relaxing fully enclosed front garden
- Oversized secure, remote controlled single garage with internal access
- Rear complex access to Engadine shops, cafes and transport, quiet cul-de-sac  $\,$