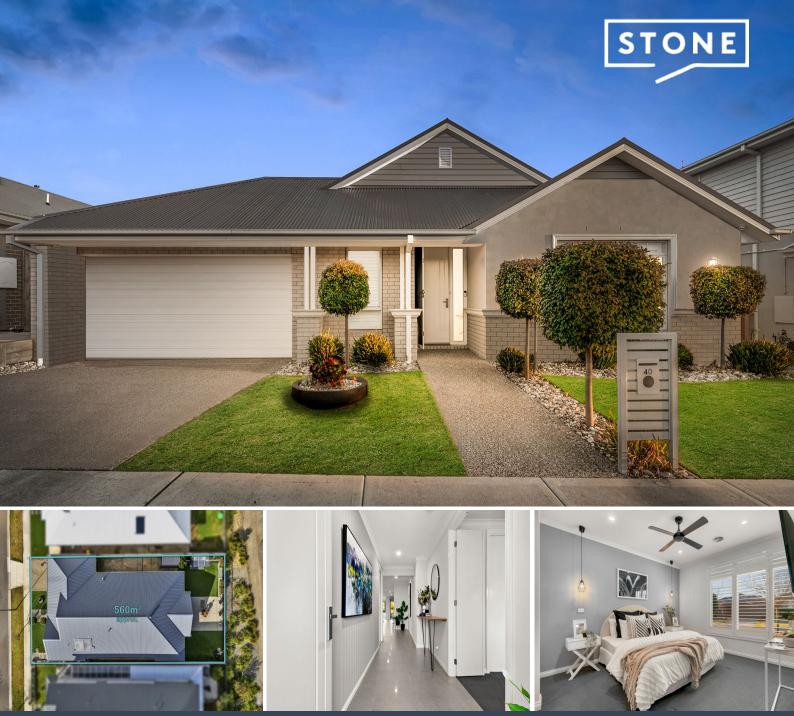

40 Lucknow Drive Beveridge, VIC

4 🕮

Price:

2 🖽

\$795,000 - \$855,000

## Exquisite Home on the Golf Course

Experience the perfect blend of luxury and lifestyle with this stunning Porter Davis home, ideally situated with direct views of the golf course.

Designed for modern living, this home features an open-plan layout that flows effortlessly from the sleek kitchen with stone island bench to the spacious living area, warmed by a cozy gas fireplace.

The master suite is a true retreat, offering a double vanity ensuite and his and hers walk-in robes. Additional bedrooms are spacious and light-filled, providing ample comfort for family or guests. A versatile study adds convenience, while the 2.5 car garage with rear roller door access is perfect for those needing extra storage or workshop space.