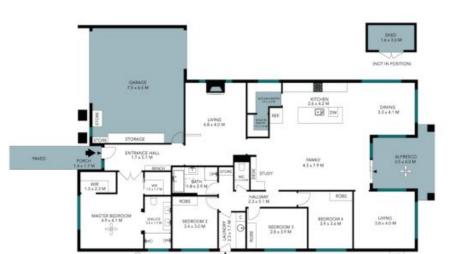

The master suite is a true retreat, offering a double vanity ensuite and his and hers walk-in robes. Additional bedrooms are spacious and light-filled, providing ample comfort for family or guests. A versatile study adds convenience, while the 2.5 car garage with rear roller door access is perfect for those needing extra storage or workshop space.

## Features -

-. Quality 31 sq Porter Davis home

The site plan and floor plan are not to scale; measurements are indicative and in metres. Bushes and trees are placed for illustration purposes. Plans should not be relied on. Interested parties should make and rely on their own enquiries. All other information provided has been callected from reliable sources but cannot be guaranteed for accuracy.