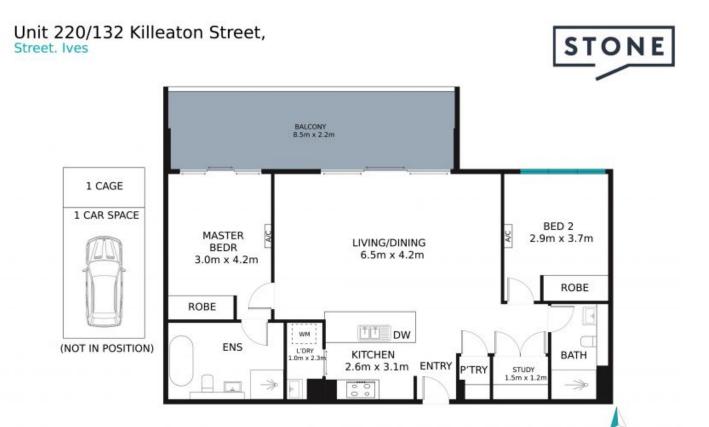

- Elevated north-facing 2-bedroom apartment in stunning 'Alcove' development
- 2 bedrooms with mirrored BIRs, master with ensuite and balcony access
- 2 fully-tiled bathrooms with rain fall showers, ensuite with freestanding bath
- Gas kitchen, waterfall Caesarstone benches, large breakfast bar and pantry
- Incredible indoor-outdoor flow from open-plan living areas, sizeable study nook
- Expansive north-facing entertaining balcony, access to pool, spa and gym
- Internal laundry, linen press, ducted air conditioning, intercom, freshly painted
- Secure car space plus storage cage, manicured communal gardens with BBQ

**Max Ma** 0468 398 868

The site plan and floor plan are not to scale; measurements are indicative and in meters. Bushes and trees are placed for illustration purposes. Plans should not be relied on. Interested parties should make and rely on their own enquirie. All other information provided has been collected from reliable sources but cannot be guaranteed for accuracy.