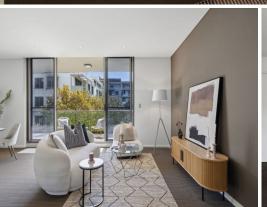

## Luxurious 2-bedroom apartment in ideally convenient location

Enjoying an elevated north-facing position overlooking beautifully kept gardens, this whisper-quiet 2-bedroom apartment is well-appointed within the renowned 'Alcove' development. With spacious open-plan living, exquisite indoor-outdoor entertaining, and access to a pool, spa, and fully-equipped gym, you can easily walk to buses, St Ives Village, St Ives Park Public, St Ives High and Brigidine College.

- Elevated north-facing 2-bedroom apartment in stunning 'Alcove' development
- 2 bedrooms with mirrored BIRs, master with ensuite and balcony access
- 2 fully-tiled bathrooms with rain fall showers, ensuite with freestanding bath
- Gas kitchen, waterfall Caesarstone benches, large breakfast bar and pantry
- Incredible indoor-outdoor flow from open-plan living areas, sizeable study nook
- Expansive north-facing entertaining balcony, access to pool, spa and gym
- Internal laundry, linen press, ducted air conditioning, intercom, freshly painted
- Secure car space plus storage cage, manicured communal gardens with BBQ