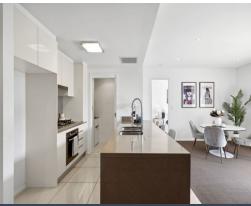

- Elevated north-facing 2-bedroom apartment in stunning 'Alcove' development
- 2 bedrooms with mirrored BIRs, master with ensuite and balcony access
- 2 fully-tiled bathrooms with rain fall showers, ensuite with freestanding bath
- Gas kitchen, waterfall Caesarstone benches, large breakfast bar and pantry
- Incredible indoor-outdoor flow from open-plan living areas, sizeable study nook
- Expansive north-facing entertaining balcony, access to pool, spa and gym
- Internal laundry, linen press, ducted air conditioning, intercom, freshly painted
- Secure car space plus storage cage, manicured communal gardens with BBQ