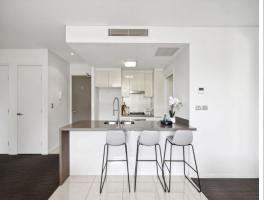

- Elevated north-facing 2-bedroom apartment in stunning 'Alcove' development
- 2 bedrooms with mirrored BIRs, master with ensuite and balcony access
- 2 fully-tiled bathrooms with rain fall showers, ensuite with freestanding bath
- Gas kitchen, waterfall Caesarstone benches, large breakfast bar and pantry
- Incredible indoor-outdoor flow from open-plan living areas, sizeable study nook
- Expansive north-facing entertaining balcony, access to pool, spa and gym
- Internal laundry, linen press, ducted air conditioning, intercom, freshly painted
- Secure car space plus storage cage, manicured communal gardens with BBQ