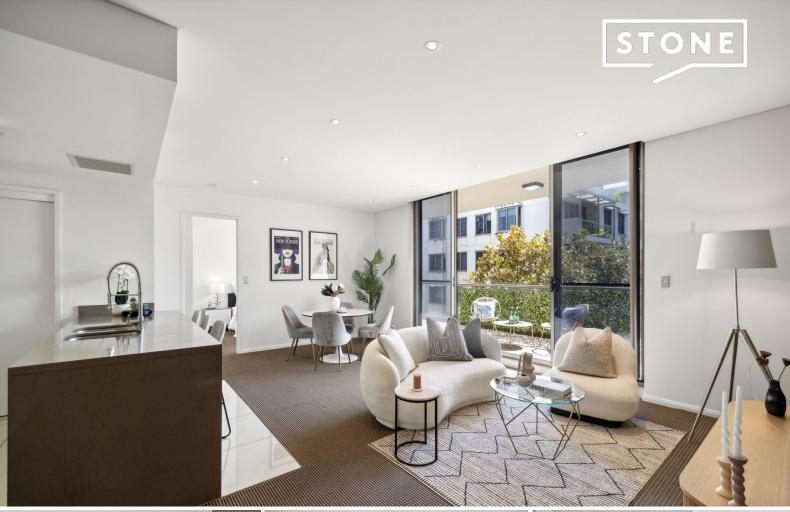

## Luxurious 2-bedroom apartment in ideally convenient location

Enjoying an elevated north-facing position overlooking beautifully kept gardens, this whisper-quiet 2-bedroom apartment is well-appointed within the renowned 'Alcove' development. With spacious open-plan living, exquisite indoor-outdoor entertaining, and access to a pool, spa, and fully-equipped gym, you can easily walk to buses, St Ives Village, St Ives Park Public, St Ives High and Brigidine College.

- Elevated north-facing 2-bedroom apartment in stunning 'Alcove' development
- 2 bedrooms with mirrored BIRs, master with ensuite and balcony access
- 2 fully-tiled bathrooms with rain fall showers, ensuite with freestanding bath
- Gas kitchen, waterfall Caesarstone benches, large breakfast bar and pantry
- Incredible indoor-outdoor flow from open-plan living areas, sizeable study nook
- Expansive north-facing entertaining balcony, access to pool, spa and gym
- Internal laundry, linen press, ducted air conditioning, intercom, freshly painted
- Secure car space plus storage cage, manicured communal gardens with BBQ