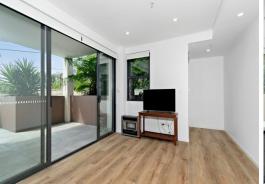

Features of the property include:

- Contemporary kitchen with stone benchtop, modern appliances & dishwasher.
- Combined living and dining space that flows seamlessly onto the balcony.
- Spacious master bedroom with mirrored built-in robe.
- Internal laundry w/ dryer included.
- Remote operated security shutters.
- Separate study nook.