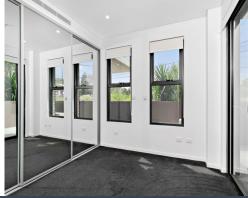

Features of the property include:

- Contemporary kitchen with stone benchtop, modern appliances & dishwasher.
- Combined living and dining space that flows seamlessly onto the balcony.
- Spacious master bedroom with mirrored built-in robe.
- Internal laundry w/ dryer included.
- Remote operated security shutters.
- Separate study nook.