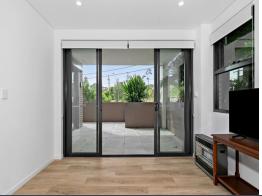

Features of the property include:

- Contemporary kitchen with stone benchtop, modern appliances & dishwasher.
- Combined living and dining space that flows seamlessly onto the balcony.
- Spacious master bedroom with mirrored built-in robe.
- Internal laundry w/ dryer included.
- Remote operated security shutters.
- Separate study nook.