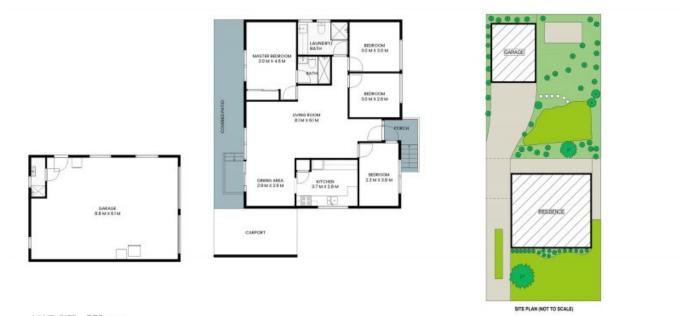

## STONE

ZZ

LAND SIZE: 573sqm INTERNAL: 101sqm EXTERNAL: 89sqm

PLEASE NOTE: These Floorplan + Site Plans have been generated for marketing purposes and are to be used as a guide only. While all care is taken, no guarantee can be given in respect of accuracy, sizes and dimensions are approximate, actual may vary.