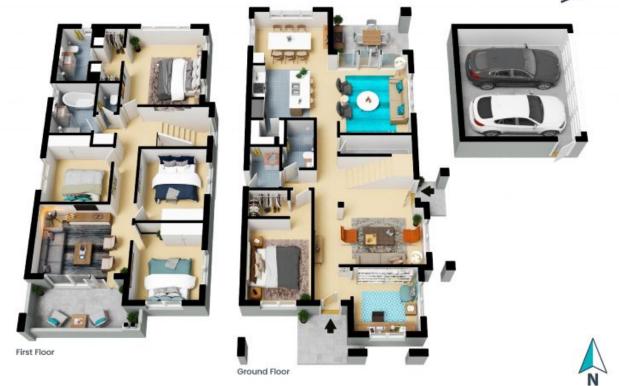

## 128 Bestic Street Kyeemagh

The floor plan is not to scale; measurements are indicative and in metres. All features included in this 3D plan are for inspiration purposes only.

This is not an exact replica of the property or the position of exterior elements. Plans should not be relied on. Interested parties should make and rely on their own enquiries.