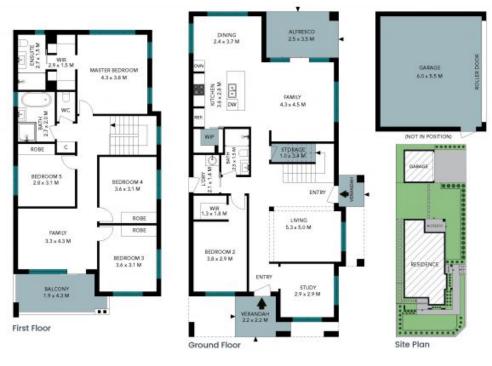

## 128 Bestic Street **Kyeemagh**

The site plan and floor plan are not to scale; measurements are indicative and in metres. Bushes and trees are placed for illustration purposes. Plans should not be relied on interested parties should make and rely on their own enquiries. All other information provided has been collected from reliable sources but cannot be guaranteed for accuracy.