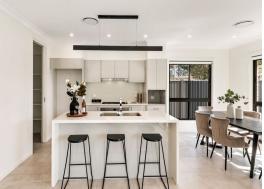

- Newly built corner block residence with entrances on both Bestic Street and Mutch Avenue
- Seamlessly flowing open living, dining, and kitchen spaces flooded with natural light
- Sleek modern kitchen equipped with a walk-in pantry, Caesarstone benchtops and brand new Smeg appliances
- All bedrooms include built-in wardrobes, with the well-sized master featuring walk-in robes and ensuite