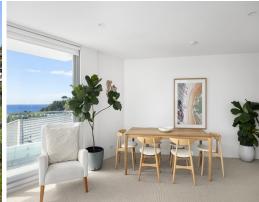

## Beachfront apartment, north aspect and ocean views

Anchored to the sandy shores of Freshwater Beach within the exclusive 'Monaco' security building, this exceptional beachfront apartment revels in a brilliant northeast setting and sparkling views of the ocean's horizon. Showcasing remarkably spacious light-filled interiors, stylish modern finishes and an extensive sun-drenched wraparound balcony, it is footsteps to Harbord Diggers and Manly Wharf buses and a short stroll to city buses and Freshwater Village.

- Expansive living space with a separate dining area and northeast ocean views
- Glass sliders open to an extra-wide balcony that wraps from northeast to west
- The balcony captures stunning ocean views, northeast sunshine and sea breezes
- Tidy functional kitchen with a pantry offers scope for a designer makeover
- Spacious bedrooms with built-ins and ceiling fans, the main has ocean views
- Modern full bathroom, internal laundry, air con and new double-glazed windows
- Newly upgraded building, fourth floor with lift access, covers 116sqm approx. on title
- Metres to Harbord Diggers, restaurants, cafe, beer garden and GFitness gym