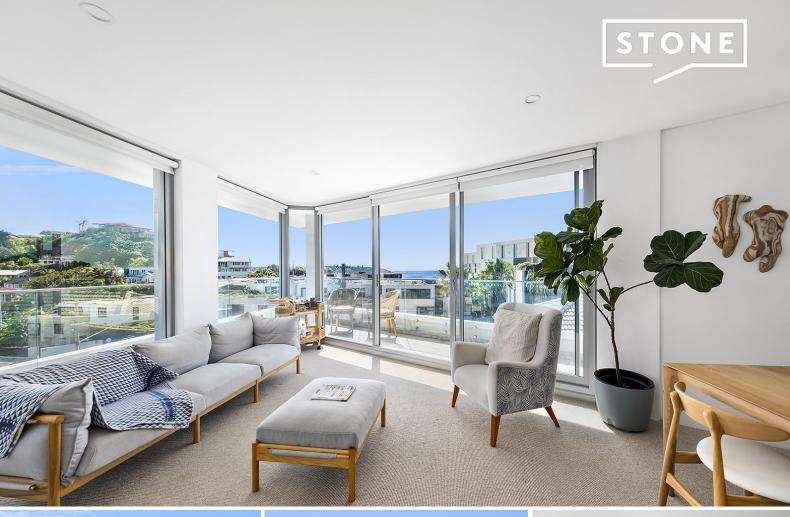

## Beachfront apartment, north aspect and ocean views

Anchored to the sandy shores of Freshwater Beach within the exclusive 'Monaco' security building, this exceptional beachfront apartment revels in a brilliant northeast setting and sparkling views of the ocean's horizon. Showcasing remarkably spacious light-filled interiors, stylish modern finishes and an extensive sun-drenched wraparound balcony, it is footsteps to Harbord Diggers and Manly Wharf buses and a short stroll to city buses and Freshwater Village.

- Expansive living space with a separate dining area and northeast ocean views
- Glass sliders open to an extra-wide balcony that wraps from northeast to west
- The balcony captures stunning ocean views, northeast sunshine and sea breezes
- Tidy functional kitchen with a pantry offers scope for a designer makeover
- Spacious bedrooms with built-ins and ceiling fans, the main has ocean views
- Modern full bathroom, internal laundry, air con and new double-glazed windows
- Newly upgraded building, fourth floor with lift access, covers 116sqm approx. on title
- Metres to Harbord Diggers, restaurants, cafe, beer garden and GFitness gym