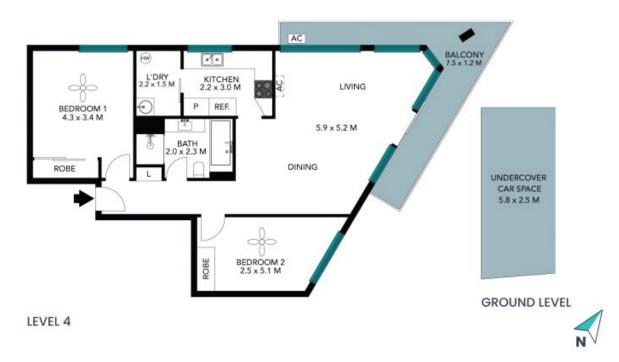

The Floor plan is not to accise, measurements are indicative and in makes. Coloriar elements are writing position from all coloria relative position in the entert and in makes and in make

The floor plan is not to scale; measurements are indicative and in metres. All features included in this 3D plan are for inspiration purposes only.

This is not an exact replica of the property or the position of exterior elements. Plans should not be relied on. Interested parties should make and rely on their own enquiries.