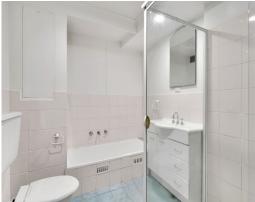

- Open plan living, dining and attached balcony with area views.
- Security car space + storage cage
- Internal laundry
- Close proximity to local amenities
- Secure building with intercom access
- Both bedrooms equipped with built in wardrobes
- Apartment is flooded with natural light throughout
- Modern kitchen