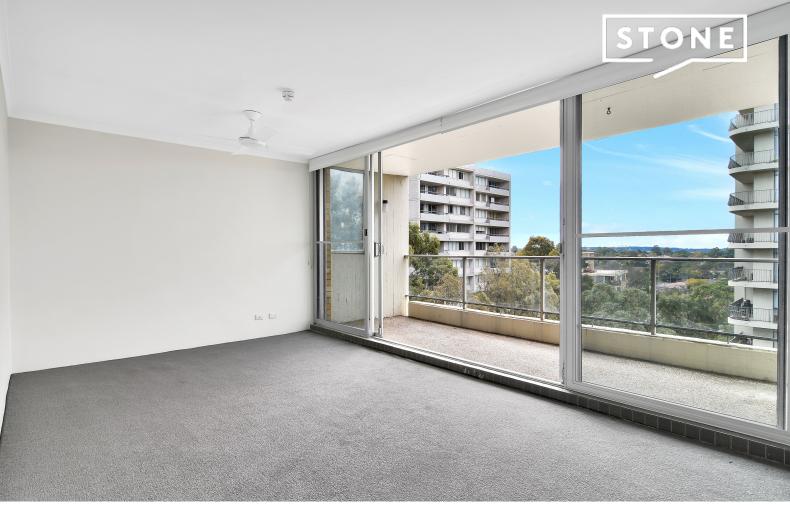

- Open plan living, dining and attached balcony with area views.
- Security car space + storage cage
- Internal laundry
- Close proximity to local amenities
- Secure building with intercom access
- Both bedrooms equipped with built in wardrobes
- Apartment is flooded with natural light throughout
- Modern kitchen