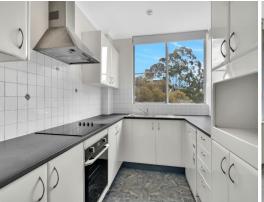

- Open plan living, dining and attached balcony with area views.
- Security car space + storage cage
- Internal laundry
- Close proximity to local amenities
- Secure building with intercom access
- Both bedrooms equipped with built in wardrobes
- Apartment is flooded with natural light throughout
- Modern kitchen