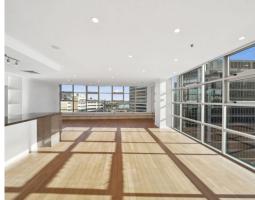

- Soaring urban sophistication across a huge single level open plan space
- Bathed in a harbour panorama with the Bridge, Luna Park and City skyline
- Sunlit living + dining, hardwood timber floors, contemporary loft vibe
- Entertainer's kitchen, gas cooktop, wide oven, dishwasher, island bar
- Exquisite use of chocolate toned stone to kitchen and bathrooms
- Three spacious bedrooms all configured with lavish ensuite bathrooms
- Home office, internal laundry room, built-in robes and storage
- Two secure on-site basement parking spaces, lift to door, reverse air con