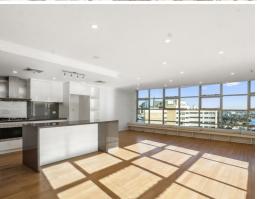

- Soaring urban sophistication across a huge single level open plan space
- Bathed in a harbour panorama with the Bridge, Luna Park and City skyline
- Sunlit living + dining, hardwood timber floors, contemporary loft vibe
- Entertainer's kitchen, gas cooktop, wide oven, dishwasher, island bar
- Exquisite use of chocolate toned stone to kitchen and bathrooms
- Three spacious bedrooms all configured with lavish ensuite bathrooms
- Home office, internal laundry room, built-in robes and storage
- Two secure on-site basement parking spaces, lift to door, reverse air con