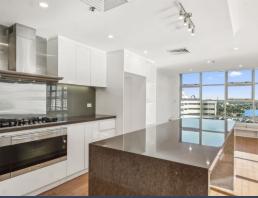

- Soaring urban sophistication across a huge single level open plan space
- Bathed in a harbour panorama with the Bridge, Luna Park and City skyline
- Sunlit living + dining, hardwood timber floors, contemporary loft vibe
- Entertainer's kitchen, gas cooktop, wide oven, dishwasher, island bar
- Exquisite use of chocolate toned stone to kitchen and bathrooms
- Three spacious bedrooms all configured with lavish ensuite bathrooms
- Home office, internal laundry room, built-in robes and storage
- Two secure on-site basement parking spaces, lift to door, reverse air con