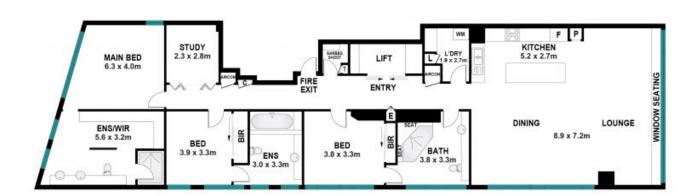

- Soaring urban sophistication across a huge single level open plan space
- Bathed in a harbour panorama with the Bridge, Luna Park and City skyline
- Sunlit living + dining, hardwood timber floors, contemporary loft vibe
- Entertainer's kitchen, gas cooktop, wide oven, dishwasher, island bar
- Exquisite use of chocolate toned stone to kitchen and bathrooms
- Three spacious bedrooms all configured with lavish ensuite bathrooms
- Home office, internal laundry room, built-in robes and storage
- Two secure on-site basement parking spaces, lift to door, reverse air con

Price: \$1900 per week

Bond: \$8,400 Available Date: 24/08/2024

Natasha Amos 0415 755 587

**Stephanie Ryan** 0451 307 760

The site plan and floor plan are not to scale; measurements are indicative and in metres. Bushes and trees are placed for illustration purposes. Plans should not be relied on. Interested parties should make and rely on their own enquiries. All other information provided has been colected from reliable sources but cannot be guaranteed for accuracy.