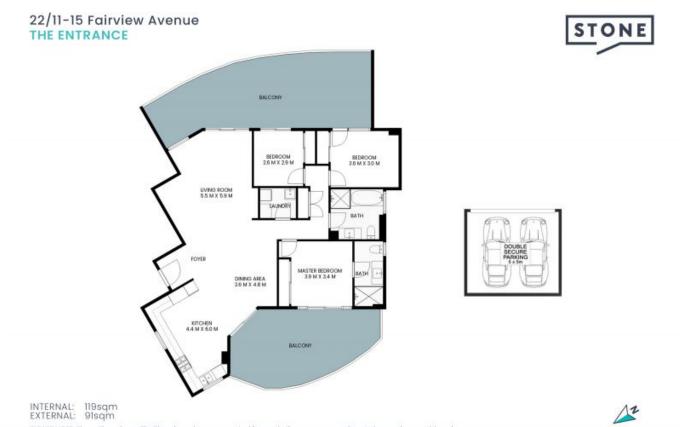

Tony Trinder 0437 787 221

\$1,200,000 - \$1,300,000

Council Rates: \$1,179.00/year (approx)

\$384.00 p/q

\$2,145.00 p/q

PLEASE NOTE: These Floorplan + Site Plans have been generated for marketing purposes and are to be used as a guide only. While all care is taken, no guarantee can be given in respect of accuracy, sizes and dimensions are approximate, actual may vary.