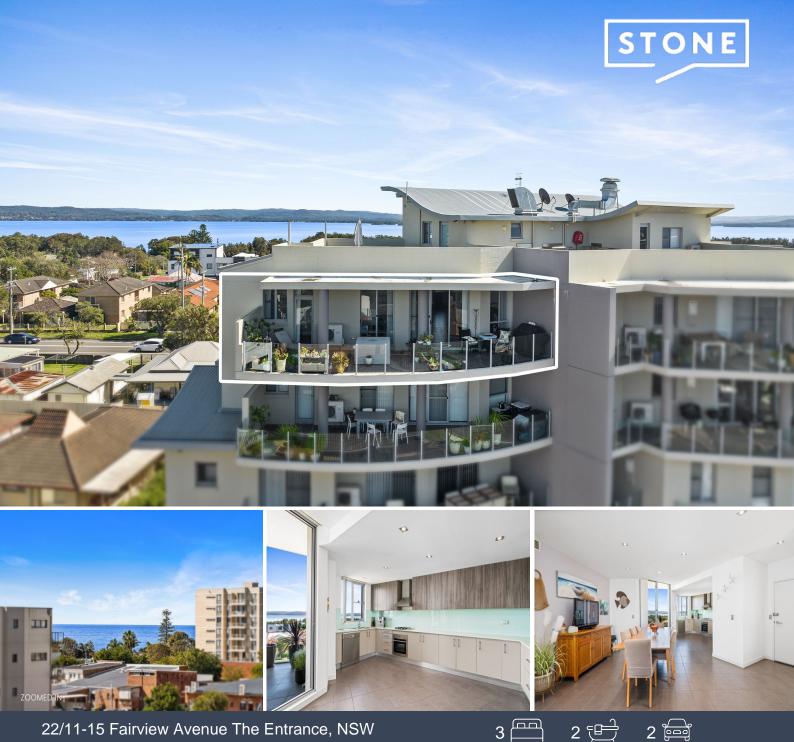

## Stunning Top-Floor Unit with Dual Balconies and Breathtaking Views Discover coastal living at its finest with this beautifully maintained 3-bedroom,

2-bathroom top-floor unit at 22/11-15 Fairview Avenue, The Entrance. Located in a highly sought-after complex, this residence offers a rare combination of luxury, space, and convenience with lift included.

Key Features:

Dual Balconies with Unmatched Views:

Generous and Thoughtful Layout:

**Exceptional Condition:** 

This unit has been meticulously cared for, ensuring that every corner is in excellent condition. The modern finishes and attention to detail throughout make this home move-in ready...