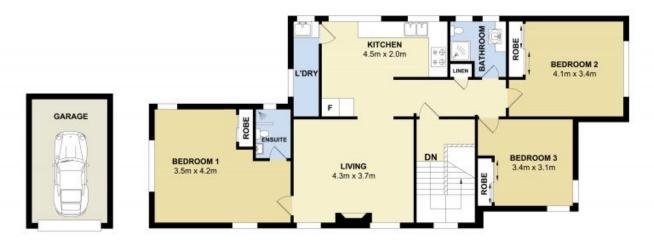

34A Portview Road Greenwich, NSW

血 3

This light and bright character-filled home offers:-

3 spacious bedrooms all with built-in robes

2 Stylish, Modern bathrooms

Plantation shutters

Modern, open-plan eat-in kitchen with gas cooking

Lounge with gas fireplace Plus many beautiful original features Internal Laundry

Lock Up Garage (shared)

Walk to either St Leonards or Wollstonecraft train stations

Walk to RNS and city buses

Pets Considered Upon Application

Inspect:

Saturday, 21st September 2024 10:00 - 10:15

Price: Bond:

## 34A Portview Road, Greenwich

Measurements are approximate. Not to scale. Illustrative purposes only. Open2view does not take any responsibility for any information supplied.