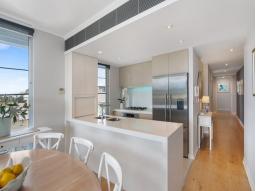

- Level lift access directly to your front door from the security entrance
- Three double bedrooms, all with built in robes
- Master suite with ensuite bathroom and wonderful built in storage
- Modern stone kitchen with ample bench and cupboard space, gas cooking and open plan
- Living/dining seamlessly extends to due North facing undercover entertaining terrace with bi fold doors
- Direct access via lift to tandem security parking plus storage
- Pleasant district outlook, water vistas of Middle Harbour and beyond
- Within a great location for school catchment zones, easy access to private and public schools