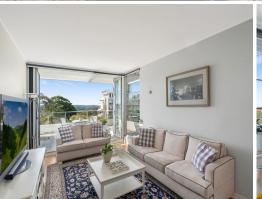

## Executive Living, North facing Sanctuary

Wonderful, open plan living embracing the ideal north eastern aspect and exudes easy living. This residence is all about the lifestyle on offer, right in the heart of Neutral Bay's cosmopolitan Village, surrounded by restaurants, cafes and transport.

- Level lift access directly to your front door from the security entrance
- Three double bedrooms, all with built in robes
- Master suite with ensuite bathroom and wonderful built in storage
- Modern stone kitchen with ample bench and cupboard space, gas cooking and open plan
- Living/dining seamlessly extends to due North facing undercover entertaining terrace with bi fold doors
- Direct access via lift to tandem security parking plus storage
- Pleasant district outlook, water vistas of Middle Harbour and beyond
- Within a great location for school catchment zones, easy access to private and public schools