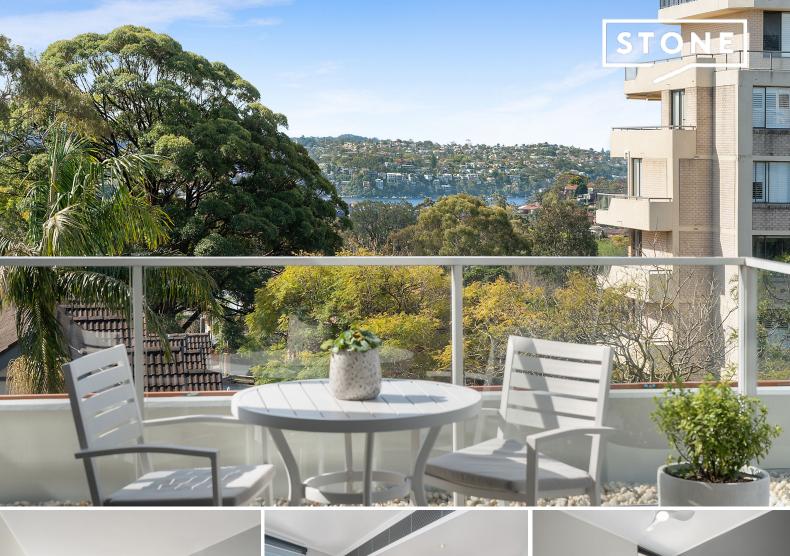

## Executive Living, North facing Sanctuary

Wonderful, open plan living embracing the ideal north eastern aspect and exudes easy living. This residence is all about the lifestyle on offer, right in the heart of Neutral Bay's cosmopolitan Village, surrounded by restaurants, cafes and transport.

- Level lift access directly to your front door from the security entrance
- Three double bedrooms, all with built in robes
- Master suite with ensuite bathroom and wonderful built in storage
- Modern stone kitchen with ample bench and cupboard space, gas cooking and open plan
- Living/dining seamlessly extends to due North facing undercover entertaining terrace with bi fold doors
- Direct access via lift to tandem security parking plus storage
- Pleasant district outlook, water vistas of Middle Harbour and beyond
- Within a great location for school catchment zones, easy access to private and public schools