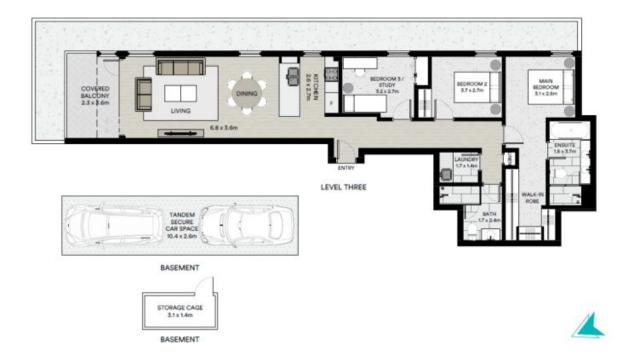

306/21 Grosvenor Street Neutral Bay, NSW

3 🕮

2 🖽

- Level lift access directly to your front door from the security entrance
- Three double bedrooms, all with built in robes
- Master suite with ensuite bathroom and wonderful built in storage
- Modern stone kitchen with ample bench and cupboard space, gas cooking and open plan
- Living/dining seamlessly extends to due North facing undercover entertaining terrace with bi fold doors
- Direct access via lift to tandem security parking plus storage
- Pleasant district outlook, water vistas of Middle Harbour and beyond
- Within a great location for school catchment zones, easy access to private and public schools