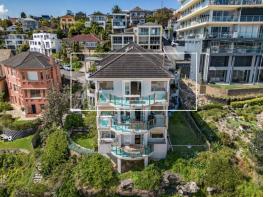

## Absolute beachfront with awe-inspiring ocean and beach panoramas

- One of a prized few buildings in Sydney that boast absolute beachfront status
- Under 20m from the front gate of the building to the beach  $% \left\{ 1\right\} =\left\{ 1\right$
- Ever-changing point blank views over the beach and surfers carving the waves
- Watch the sun or moon rise over the ocean's horizon as well as sublime sunsets
- Generous light filled living space and defined area soak in spellbinding views
- Stacked glass sliders open to a large balcony suspended above the sand and surf
- Deluxe open plan stone kitchen with Bosch gas cooktop and s/steel dishwasher
- Ample double bedrooms with built-ins and ceiling fans, main has stunning views