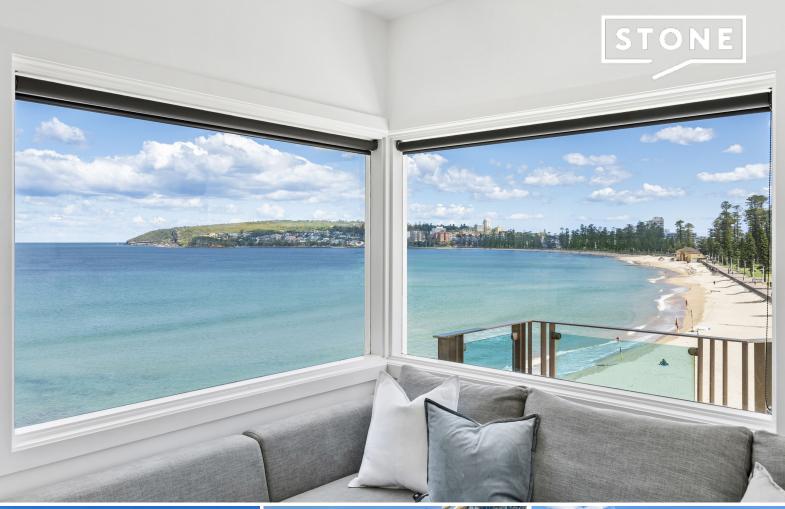

## Absolute beachfront with awe-inspiring ocean and beach panoramas

- One of a prized few buildings in Sydney that boast absolute beachfront status
- Under 20m from the front gate of the building to the beach  $% \left\{ 1\right\} =\left\{ 1\right$
- Ever-changing point blank views over the beach and surfers carving the waves
- Watch the sun or moon rise over the ocean's horizon as well as sublime sunsets
- Generous light filled living space and defined area soak in spellbinding views
- Stacked glass sliders open to a large balcony suspended above the sand and surf
- Deluxe open plan stone kitchen with Bosch gas cooktop and s/steel dishwasher
- Ample double bedrooms with built-ins and ceiling fans, main has stunning views