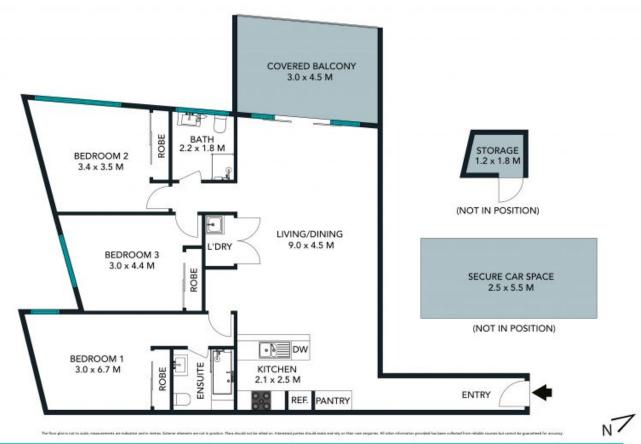

## Conveniently Located Spacious Three Bedroom Apartment

This property is the ultimate downsizer or young family opportunity. Conveniently located, this spacious three bedroom apartment provides open plan living, reverse cycle air conditioning, master with ensuite and a gas kitchen. Positioned just 350m to Asquith train station, shopping village and Coles. The apartment is situated in a peaceful rear position on level 3 in a small block of 33 apartments.

## Property Features:

- Three spacious bedrooms with built-in robes, master with ensuite
- Secure parking with one car space in basement plus storage cage
- Open plan living and dining area, reverse cycle air conditioning
- Gas kitchen with stone bench tops and large pantry
- Internal laundry, covered balcony, plantation shutters throughout
- Peaceful rear position on level 3 in small block of 33 apartments
- Family living plus pet friendly complex subject to Strata approval