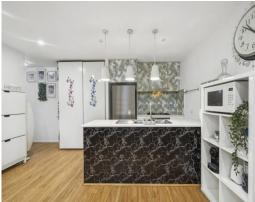

## Property Features:

- Three spacious bedrooms with built-in robes, master with ensuite
- Secure parking with one car space in basement plus storage cage
- Open plan living and dining area, reverse cycle air conditioning
- Gas kitchen with stone bench tops and large pantry
- Internal laundry, covered balcony, plantation shutters throughout
- Peaceful rear position on level 3 in small block of 33 apartments
- Family living plus pet friendly complex subject to Strata approval