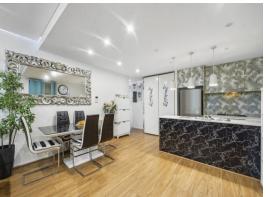

## Property Features:

- Three spacious bedrooms with built-in robes, master with ensuite
- Secure parking with one car space in basement plus storage cage
- Open plan living and dining area, reverse cycle air conditioning
- Gas kitchen with stone bench tops and large pantry
- Internal laundry, covered balcony, plantation shutters throughout
- Peaceful rear position on level 3 in small block of 33 apartments
- Family living plus pet friendly complex subject to Strata approval