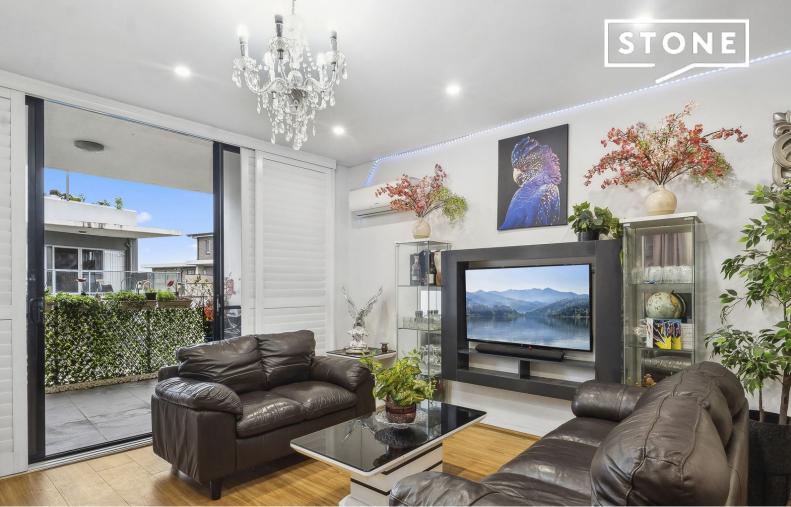

## Conveniently Located Spacious Three Bedroom Apartment

This property is the ultimate downsizer or young family opportunity. Conveniently located, this spacious three bedroom apartment provides open plan living, reverse cycle air conditioning, master with ensuite and a gas kitchen. Positioned just 350m to Asquith train station, shopping village and Coles. The apartment is situated in a peaceful rear position on level 3 in a small block of 33 apartments.

## Property Features:

- Three spacious bedrooms with built-in robes, master with ensuite
- Secure parking with one car space in basement plus storage cage
- Open plan living and dining area, reverse cycle air conditioning
- Gas kitchen with stone bench tops and large pantry
- Internal laundry, covered balcony, plantation shutters throughout
- Peaceful rear position on level 3 in small block of 33 apartments
- Family living plus pet friendly complex subject to Strata approval