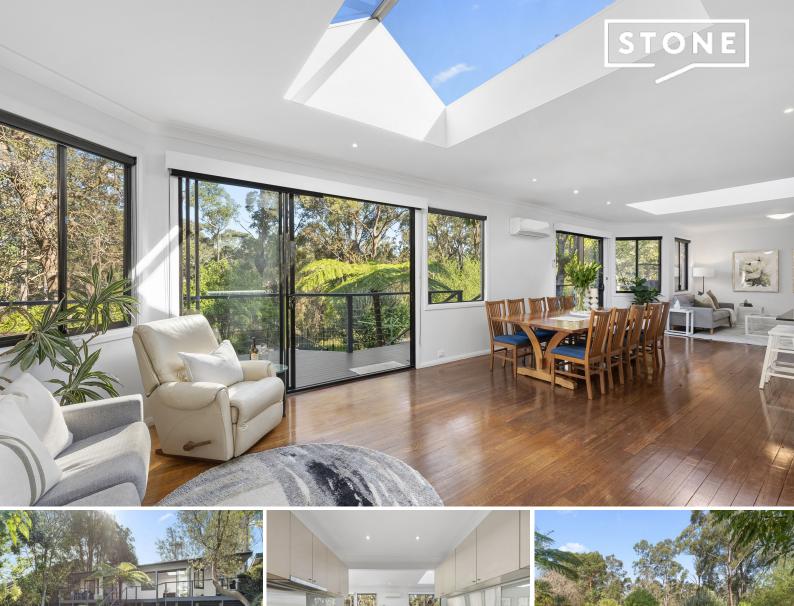

## Enchanting bush haven

Positioned in a quiet and private cul de sac sits this charming, yet generously proportioned family home occupying a 1109m2 block. Offering single level living, space in all the right places beautifully framed with its natural bush surrounds, upon entry you will instantly feel the warmth this home radiates. Plenty of scope for future gain, come and make this special home your forever home.

- Private 1109m2 block cushioned in between a golf course & bush reserve for ultimate privacy

- Good sized, character bedrooms at both ends of the home adjacent to 2 separate entry points

- Kitchen ideally positioned for functionality & aspect with granite bench tops & loads of storage

- Showstopping open family/living room with 2 huge skylights & solid timber flooring

- Ideally positioned study/retreat ensures privacy with a dedicated patio & separate entry  $% \left( {{{\boldsymbol{x}}_{i}}} \right)$ 