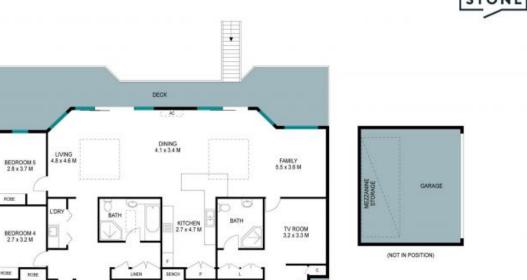

2 단

2 🚎

1 日子)

5 👝

Viviane Mylott 0438 983 615

Jane Booty 0412 207 452 29 Andrew Place North Rocks

> BEDROOM 3 4.2 x 4.0 M

> > PORCH

DISABLED

STUDY 3.2 x 2.4 M

VERANDAH

The site plan and floor plan are not to scale; measurements are indicative and in metres. Bushes and trees are placed for illustration purposes. Plans should not be relied on. Interested parties should make and rely on their own enquiries. All other information provided has been collected from reliable sources but cannot be guaranteed for accuracy.

WIR

BEDROOM 1 4.0 x 3.6 M

WIR

BEDROOM 2 3.8 x 4.0 M

ENTR