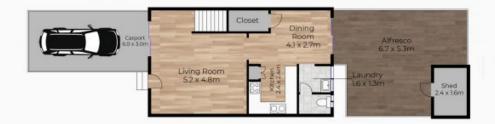

## First Floor

## Ground Floor

38/18 Defiance Road, Logan Central Internal Size: 92sqm | External: 47sqm | Total Size: 139sqm

STONE
Jason Savage | 0408 885 251

This floor place is far Assistantive purposes cells, While every attempt has been made to ensure the accuracy of this floor plan, oil ensusamments are approximate only. No responsibility is taken for any errors, consists