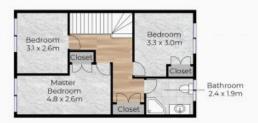

## First Floor

## Ground Floor

38/18 Defiance Road, Logan Central Internal Size: 92sqm | External: 47sqm | Total Size: 139sqm

STONE
Jason Savage | 0408 885 251

This floor place is far Assistantive purposes cells, While every attempt has been made to ensure the accuracy of this floor plan, oil ensusamments are approximate only. No responsibility is taken for any errors, consists