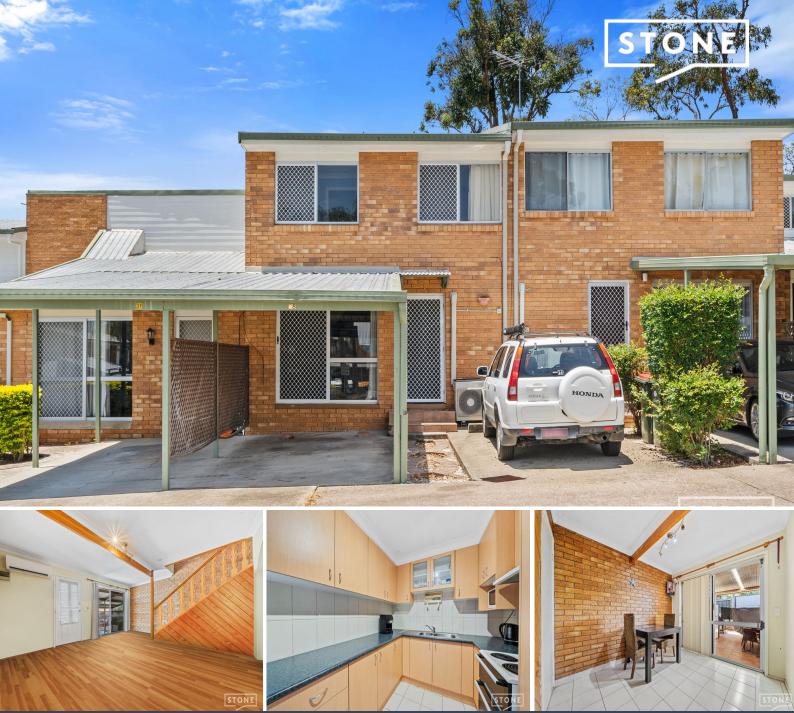

38/18 Defiance Road Logan Central, QLD

3 🕮

Price:

SOLD

## SOLD BY THE JASON SAVAGE TEAM

Calling All Investors!!

Whether you're looking for your first investment property or are ready to add to your existing portfolio, this well positioned 3 bedroom townhouse is a must to inspect!!

The townhouse offers three large bedrooms, bed 1 & 2 include built in robes, a large living area, well maintained kitchen and bathroom. Outside is a nice patio area.

With a large carport at the rear and plenty of visitor parking available for family and friends.

This well maintained 3 bedroom townhouse is the perfect property to add to your investment portfolio, with a rental return of \$390 per week and low Body Corporate fees at only \$26 per week making it a good investment opportunity.

The location is just as impressive being situated in a quiet complex and offering easy access to Logan Central Plaza, Woodridge State High, Woodridge train station, St Paul Primary School, Child care facilities and with easy access to transport and close to all major ar...