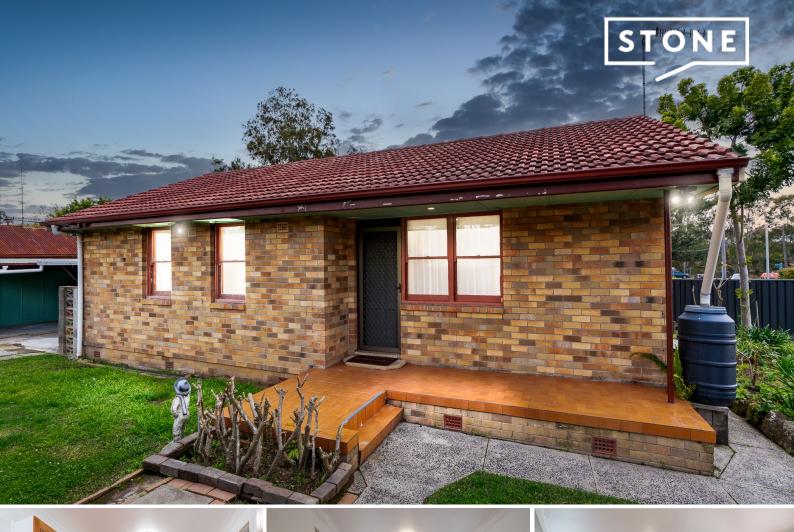

## Perfect First Home, Convenient Location!

Price:

\$680,000

Situated on a spacious 563m2 corner block (approximately), this charming three-bedroom home offers both comfort and potential. The interior boasts timber flooring throughout, built-in robe to main plus an added bonus of an enclosed sunroom. Outside, the property provides side access, a separate single garage plus a large carport providing plenty of storage for a caravan, boat, or trailer. With the possibility to develop this property and add an granny flat (STCA), this property is the perfect investment!

- 3 spacious bedrooms, main with built in robe
- Separate 4 room for office space/workshop
- 2 bathrooms
- Neat and tidy kitchen with brand new dishwasher and plenty of cupboard space
- Open plan living and dining
- Enclosed sunroom, perfect for an extra study or toy room
- Single garage plus large triple carport
- Within walking distance to Wyong train station, supermarkets and town centre