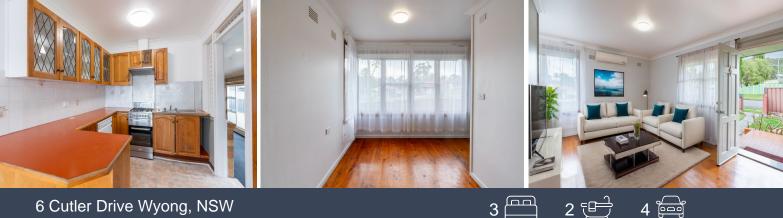

## Perfect First Home, Convenient Location!

Price:

\$680,000

Situated on a spacious 563m2 corner block (approximately), this charming three-bedroom home offers both comfort and potential. The interior boasts timber flooring throughout, built-in robe to main plus an added bonus of an enclosed sunroom. Outside, the property provides side access, a separate single garage plus a large carport providing plenty of storage for a caravan, boat, or trailer. With the possibility to develop this property and add an granny flat (STCA), this property is the perfect investment!

- 3 spacious bedrooms, main with built in robe
- Separate 4 room for office space/workshop
- 2 bathrooms
- Neat and tidy kitchen with brand new dishwasher and plenty of cupboard space
- Open plan living and dining
- Enclosed sunroom, perfect for an extra study or toy room
- Single garage plus large triple carport
- Within walking distance to Wyong train station, supermarkets and town centre